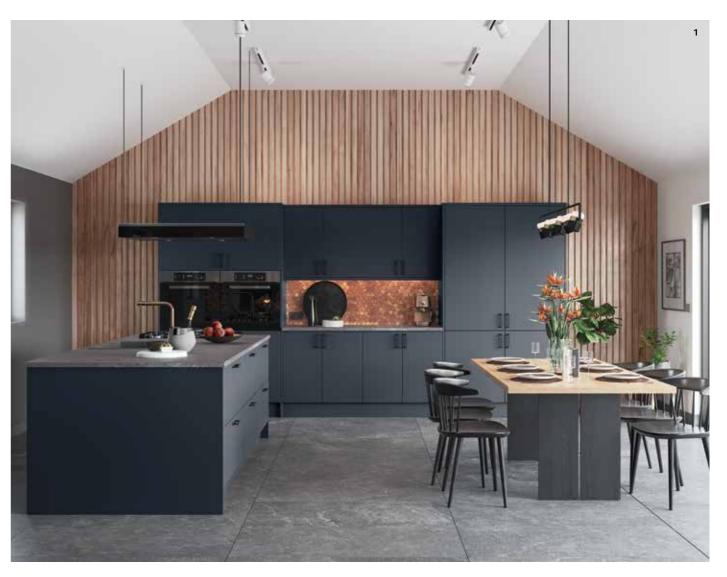

### CHERWELL

Our very own Cherwell door will bring a feel of warmth texture to any modern, traditional or industrial kitchen. If you are inspired by colour and wanting a European True Handleless feel or just a feature door set, the Cherwell door collection will meet all your needs. Our wood & texture colour pallet can bring any kitchen to life with an array of size capabilities.

- 1 Cherwell H1486 Pasadena Pine Paired with U961 Graphite gives a striking contemporary finish to this modern kitchen shown in a true handleless design with an aluminium rail.
- 2 Cherwell U961 Graphite wall units paired with U708 Light Grey base units give a sleek look to this smart studio kitchen. The warmth of the H1714 Lincoln Walnut island creates an eye catching contrast to the other subtle muted tones.