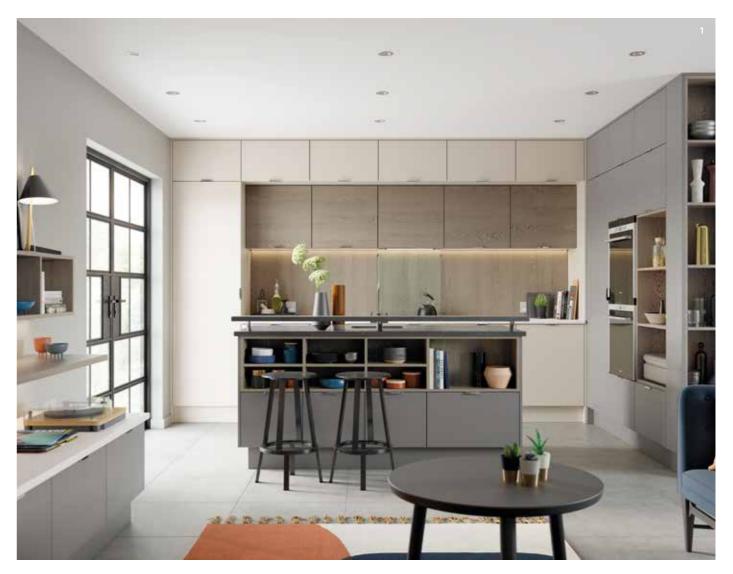

### CHERWELL

Our very own Cherwell door will bring a feel of warmth texture to any modern, traditional or industrial kitchen. If you are inspired by colour and wanting a European True Handleless feel or just a feature door set, the Cherwell door collection will meet all your needs. Our wood & texture colour pallet can bring any kitchen to life with an array of size capabilities.

- 1 Cherwell H1486 Pasadena Pine Paired with U961 Graphite gives a striking contemporary finish to this modern kitchen shown in a true handleless design with an aluminium rail.
- 2 Cherwell U961 Graphite wall units paired with U708 Light Grey base units give a sleek look to this smart studio kitchen. The warmth of the H1714 Lincoln Walnut island creates an eye catching contrast to the other subtle muted tones.