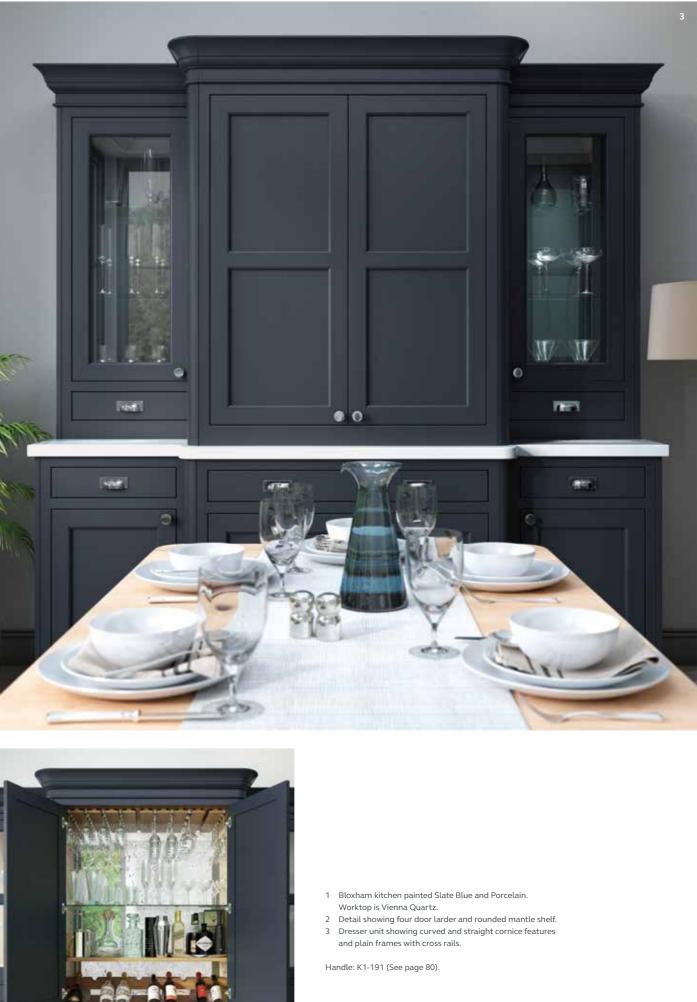

### BLOXHAM

The epitome of true elegance, Bloxham brings both style and substance to your home with its ornately detailed inframe design and numerous accessories. Featuring a superb quality painted finish with visible woodgrain you can create a timeless masterpiece within your home.

- Bloxham painted Deep Forest with large island which dominates the room and creates a distinctive zone between cooking and living. Worktop is Neolith Mar Del Plata.
- A stunning island adorned with framed end panels.
   This magnificent media wall unit is certainly a statement piece
- and perfectly complements the kitchen.
- 4 Elegant tall larders create an architectural feature as well as providing ample storage in this beautiful home.

Handles: K1-270 & K1-267 (See page 79)