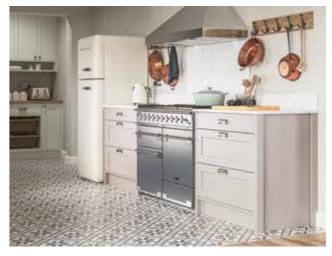

Handle: K1-262 and K1-265 (See page 82).

- 1 This Horley kitchen painted Light Grey makes a feature of the original fireplace by adding base units in the alcoves and adding black metal open shelves above to create a point of interest. Worktops are Dekton Splendor and solid oak timber.
- 2 Tall units provide ample storage and cleverly house the fridge and freezer so as to retain a sleek and linear look.

# HORLEY

Combining the linear detailing of a handleless door with a subtle shaker frame, Horley captures the true essence of traditional styling with a contemporary twist. Be as adventurous or as serene as you like with our multitude of amazing colours, you can create an environment that reflects your personality and lifestyle.

- 1 Horley painted Shell and Stone is used to create this contemporary living space inspired by Scandinavian design with the simplistic tonal trends that come along with it. Worktop is Neolith Blanco Carrara.
- 2 The living area is furnished with a Horley sideboard and media unit painted Shell. The media unit incorporates a Light Oak open shelf which reflects the wall units in the kitchen.