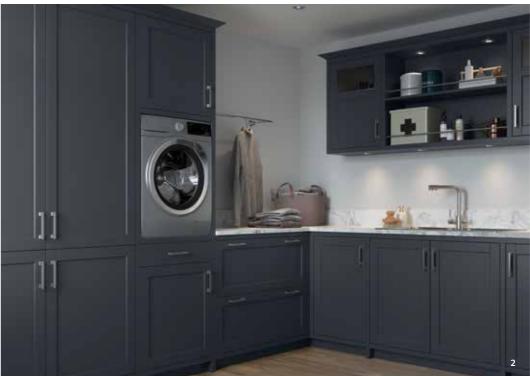

Handle: K1-262 and K1-265 (See page 82).

- 1 This Horley kitchen painted Light Grey makes a feature of the original fireplace by adding base units in the alcoves and adding black metal open shelves above to create a point of interest. Worktops are Dekton Splendor and solid oak timber.
- 2 Tall units provide ample storage and cleverly house the fridge and freezer so as to retain a sleek and linear look.