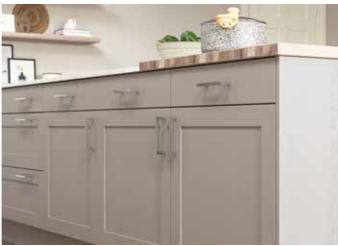

### ADSTONE

The stunning simplicity of the Adstone shaker-style door is accentuated by its narrow frame for a decidedly modern look. This door is accompanied by a host of accessories that will expand your design options to create a kitchen that meets all your expectations.