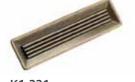

Handle: K1-278 (See page 79).

- 1 Adstone kitchen painted Graphite.
- Worktop is Dekton Kelya Ultra Compact.

   2

   Island displaying double door end panel framed
- with under plinth and chunky pilasters.
- 3 An Adstone media unit in Graphite perfectly completes the furnishing requirements of this industrial living space.