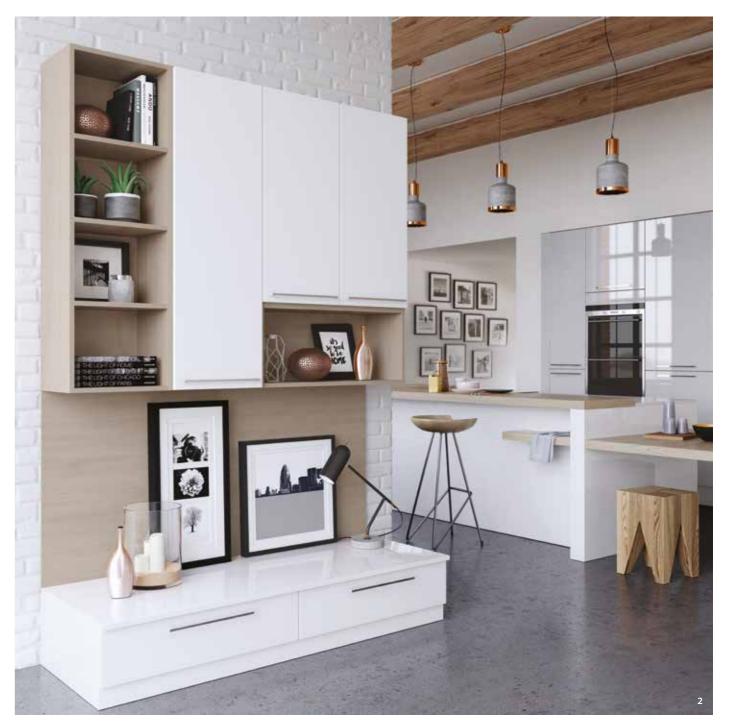

Handles: K1-256 and K1-258 (See page 82).

- Stratton Gloss kitchen in Light Grey features recessed tall appliance housing units, wall units with letterbox frames and a floating larder unit. Worktop is Corian Domino Terrazzo.
- 2 In this home office, located on the mezzanine floor, the natural warm colour palette provides a calming influence.

# STRATTON GLOSS

A fine example of open plan living where the versatility of Stratton Gloss, with it's linear J-handle, is easily applied to create seamless styling from the kitchen to the home office, situated in the magnificent, light filled mezzanine.