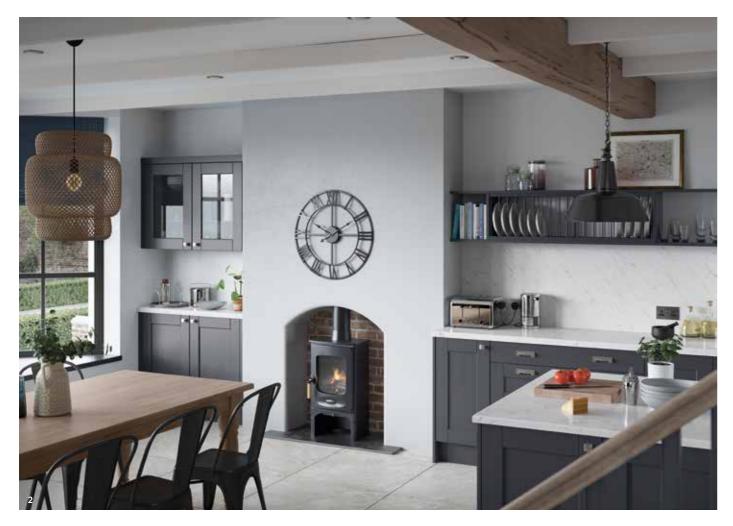

### ADSTONE

The stunning simplicity of the Adstone shaker-style door is accentuated by its narrow frame for a decidedly modern look. This door is accompanied by a host of accessories that will expand your design options to create a kitchen that meets all your expectations.

- Adstone kitchen painted Marine and Stone.
   Worktops are Dekton Valterra Ultra Compact (island) and Dekton XGloss Tundra Ultra Compact (base units and dresser).
   Also shows beautiful end panels on the island, created with pilasters and feature plinth.
- 2 Island featuring under plinth and narrow pilasters to create a 'framed' look. Also shows walk in pantry featuring base units and open shelves painted Stone.
- 3 Dresser displaying glazed frames and drawers with an acute angled cornice.
- 4 A welcoming entrance with cloak and bootroom featuring seating and storage.