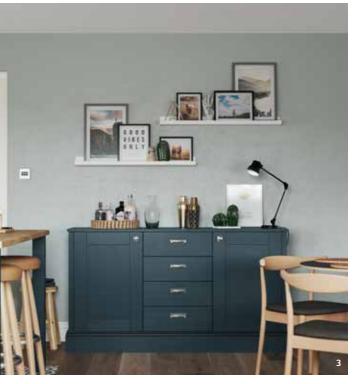

### ADSTONE

The stunning simplicity of the Adstone shaker-style door is accentuated by its narrow frame for a decidedly modern look. This door is accompanied by a host of accessories that will expand your design options to create a kitchen that meets all your expectations.

- Adstone kitchen painted Marine and Stone.
   Worktops are Dekton Valterra Ultra Compact (island) and Dekton XGloss Tundra Ultra Compact (base units and dresser).
   Also shows beautiful end panels on the island, created with pilasters and feature plinth.
- 2 Island featuring under plinth and narrow pilasters to create a 'framed' look. Also shows walk in pantry featuring base units and open shelves painted Stone.
- 3 Dresser displaying glazed frames and drawers with an acute angled cornice.
- 4 A welcoming entrance with cloak and bootroom featuring seating and storage.