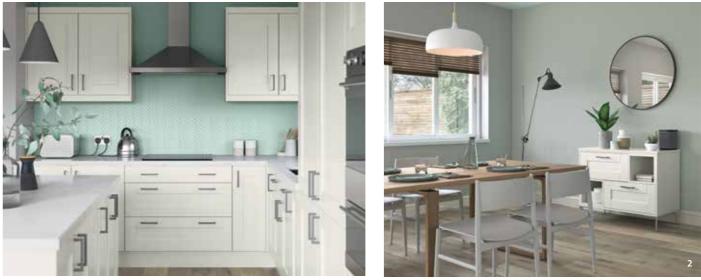

### GOSFORD

Offering a selection of on-trend colours the Gosford kitchen is a shaker-style door featuring a smooth painted finish and is ideal for those who like to experiment! A truly versatile design that lends itself equally to a wide range of styles from modern industrial to cosy traditional.

- Gosford kitchen painted Marine. Worktops are Neolith Calacatta CO1R. Features include Light Oak open shelving and a multi functional island, perfect for entertaining and casual dining.
- 2 Tall larder unit with glazed top boxes. Replacing the standard glazing with ribbed glass adds to the industrial look and feel.
- 3 A Gosford media unit silhouettes the industrial brick wall in the living space.