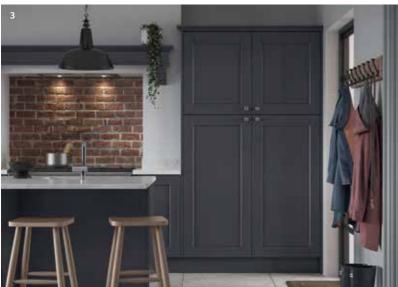

### ADSTONE

The stunning simplicity of the Adstone shaker-style door is accentuated by its narrow frame for a decidedly modern look. This door is accompanied by a host of accessories that will expand your design options to create a kitchen that meets all your expectations.

- Adstone kitchen painted Marine and Stone.
   Worktops are Dekton Valterra Ultra Compact (island) and Dekton XGloss Tundra Ultra Compact (base units and dresser).
   Also shows beautiful end panels on the island, created with pilasters and feature plinth.
- 2 Island featuring under plinth and narrow pilasters to create a 'framed' look. Also shows walk in pantry featuring base units and open shelves painted Stone.
- 3 Dresser displaying glazed frames and drawers with an acute angled cornice.
- 4 A welcoming entrance with cloak and bootroom featuring seating and storage.