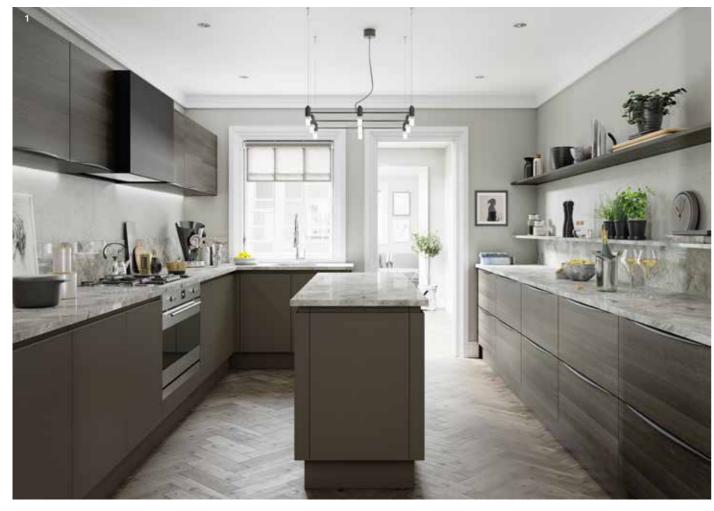

### CHERWELL

Our very own Cherwell door will bring a feel of warmth texture to any modern, traditional or industrial kitchen. If you are inspired by colour and wanting a European True Handleless feel or just a feature door set, the Cherwell door collection will meet all your needs. Our wood & texture colour pallet can bring any kitchen to life with an array of size capabilities.

- 1 Cherwell H1486 Pasadena Pine Paired with U961 Graphite gives a striking contemporary finish to this modern kitchen shown in a true handleless design with an aluminium rail.
- 2 Cherwell U961 Graphite wall units paired with U708 Light Grey base units give a sleek look to this smart studio kitchen. The warmth of the H1714 Lincoln Walnut island creates an eye catching contrast to the other subtle muted tones.