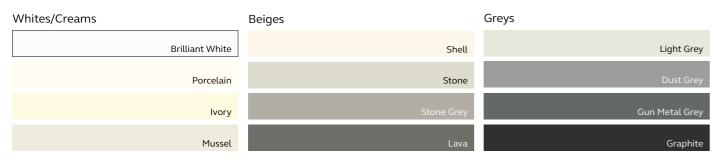

#### PAINT TO ORDER

| Blues |               | Greens      | Pinks/Purples |
|-------|---------------|-------------|---------------|
|       | Pantry Blue   | Sage Green  | Cashmere      |
|       | Airforce      | Cardamom    | Vintage Pink  |
|       | Parisian Blue | Light Teal  | Lavendar Grey |
|       | Marine        | Viridian    | Deep Heather  |
|       | Slate Blue    | Deep Forest |               |

Standard paint colours can be applied to: Adstone, Bloxham, Claydon, Fawsley, Gosford, Horley, Juniper, Middleton, Stratton Matte, Tysoe, Williamscot & Zell Matte.

| W1100 Alpine White       | U104 Alabaster      | U702 Cashmere             |
|--------------------------|---------------------|---------------------------|
| U708 Light Grey          | U201 Pebble Grey    | U727 Stone Grey           |
| U732 Dust Grey           | U636 Fjord          | U507 Smoke Blue           |
| U599 Indigo Blue         | U961 Graphite       | H1180 Natural Halifax Oak |
| H3176 Pewter Halifax Oak | H1486 Pasadena Pine | H1714 Lincoln Walnut      |

16 standard finishes that can be applied to Cherwell only.