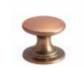

Handles: K1-192 and K1-194 (See page 80).

Fawsley kitchen painted Light Grey. A perfectly appointed island unit can provide much needed extra counter and storage space for cooking and entertaining.

Handle: K1-169 (See page 81).