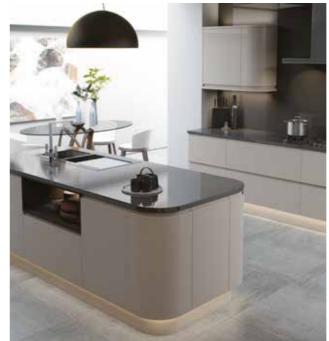

# STRATTON GLOSS

A fine example of open plan living where the versatility of Stratton Gloss, with it's linear J-handle, is easily applied to create seamless styling from the kitchen to the home office, situated in the magnificent, light filled mezzanine.

- 1 Internal and external corner posts provide
- a continuous linear design.
- A waterfall worktop forms a compact breakfast bar.
   Stratton Gloss in White and Adstone painted Dust Grey. Worktop is Dekton Keon Ultra Compact.

Handle: K1-205 (See page 81).