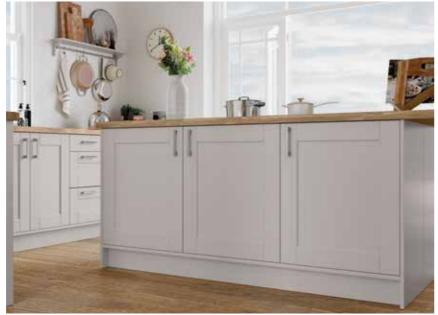

### ADSTONE

The stunning simplicity of the Adstone shaker-style door is accentuated by its narrow frame for a decidedly modern look. This door is accompanied by a host of accessories that will expand your design options to create a kitchen that meets all your expectations.