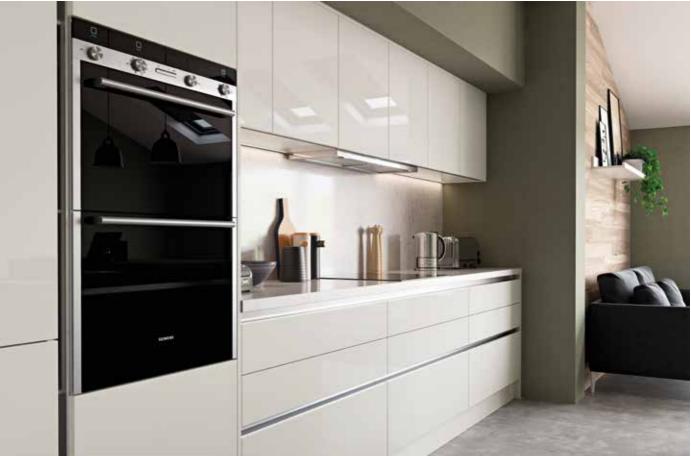

### CHERWELL

Our very own Cherwell door will bring a feel of warmth texture to any modern, traditional or industrial kitchen. If you are inspired by colour and wanting a European True Handleless feel or just a feature door set, the Cherwell door collection will meet all your needs. Our wood & texture colour pallet can bring any kitchen to life with an array of size capabilities.

- 1 Cherwell H1486 Pasadena Pine Paired with U961 Graphite gives a striking contemporary finish to this modern kitchen shown in a true handleless design with an aluminium rail.
- 2 Cherwell U961 Graphite wall units paired with U708 Light Grey base units give a sleek look to this smart studio kitchen. The warmth of the H1714 Lincoln Walnut island creates an eye catching contrast to the other subtle muted tones.