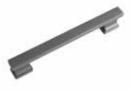

# STRATTON GLOSS

A fine example of open plan living where the versatility of Stratton Gloss, with it's linear J-handle, is easily applied to create seamless styling from the kitchen to the home office, situated in the magnificent, light filled mezzanine.

- 1 Internal and external corner posts provide
- a continuous linear design.
- A waterfall worktop forms a compact breakfast bar.
   Stratton Gloss in White and Adstone painted Dust Grey. Worktop is Dekton Keon Ultra Compact.