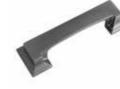

Handle: K1-278 (See page 79).

- 1 Adstone kitchen painted Graphite.
- Worktop is Dekton Kelya Ultra Compact.

   2

   Island displaying double door end panel framed
- with under plinth and chunky pilasters.
- 3 An Adstone media unit in Graphite perfectly completes the furnishing requirements of this industrial living space.

Handles: K1-197 and K1-200 (See page 80).

- Claydon kitchen painted Light Grey and stained Carbon. Worktop is Dekton XGloss Natura 18 Ultra Compact. Also shows island with open shelving detail and tall oven housing.
   Freestanding dresser including plain frames complete with Flemish glass.

Handles: K1-214 and K1-208 (See page 82).