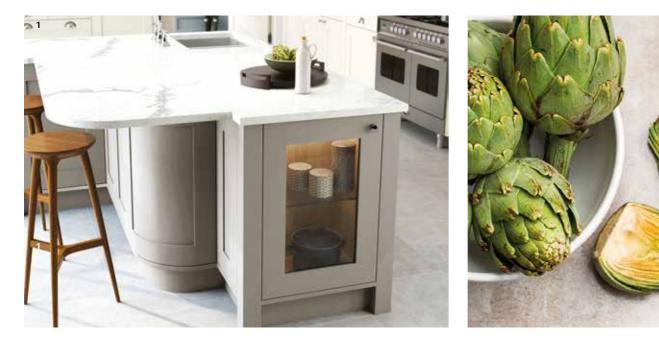

e. Worktops are Neolith Calacatta CO1R. Features include Light Oak open shelving and a multi functional island, perfect for entertaining and casual dining.
- 2 Tall larder unit with glazed top boxes. Replacing the standard glazing with ribbed glass adds to the industrial look and feel.
- 3 A Gosford media unit silhouettes the industrial brick wall in the living space.

Handle: K1-261 and K1-264 (See page 79).

- 1 Unique island design incorporating curved doors,
- Onique stand design incorporating curved doors, plain glazed frames, chunky pilasters and under plinth.
   Gosford kitchen painted Stone and Porcelain. Worktop is Marble Carrara. Also shows open wall unit with plate rack, worktop dresser with plain glazed frames and feature overmantle.

Handles: K1-156 and K1-159 (See page 81).









- Gosford painted Deep Forest with antique copper handles, combines dramatic styling with the practicalities of family living. Worktop is Silestone Pearl Jasmine.
- Features such as the curved doors and the oak pullout trays with spice drawers give the kitchen a touch of drama.
   Storage solutions at their best, the window seating and sideboard
- prove popular in many busy homes.

Handle: K1-262 and K1-265 (See page 82).





- 1 This Horley kitchen painted Light Grey makes a feature of the original fireplace by adding base units in the alcoves and adding black metal open shelves above to create a point of interest. Worktops are Dekton Splendor and solid oak timber.
- 2 Tall units provide ample storage and cleverly house the fridge and freezer so as to retain a sleek and linear lo