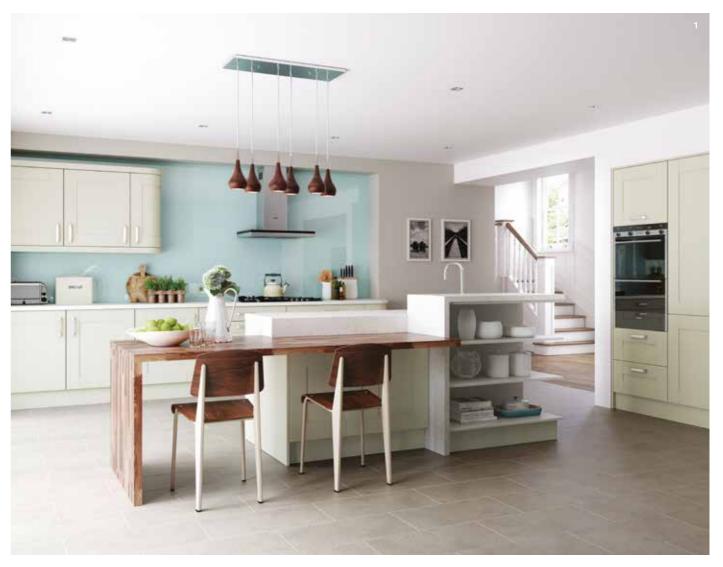

### ADSTONE

The stunning simplicity of the Adstone shaker-style door is accentuated by its narrow frame for a decidedly modern look. This door is accompanied by a host of accessories that will expand your design options to create a kitchen that meets all your expectations.

- Adstone kitchen painted Marine and Stone.
   Worktops are Dekton Valterra Ultra Compact (island) and Dekton XGloss Tundra Ultra Compact (base units and dresser).
   Also shows beautiful end panels on the island, created with pilasters and feature plinth.
- 2 Island featuring under plinth and narrow pilasters to create a 'framed' look. Also shows walk in pantry featuring base units and open shelves painted Stone.
- 3 Dresser displaying glazed frames and drawers with an acute angled cornice.
- 4 A welcoming entrance with cloak and bootroom featuring seating and storage.