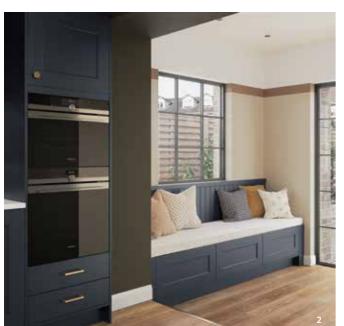

### CHERWELL

Our very own Cherwell door will bring a feel of warmth texture to any modern, traditional or industrial kitchen. If you are inspired by colour and wanting a European True Handleless feel or just a feature door set, the Cherwell door collection will meet all your needs. Our wood & texture colour pallet can bring any kitchen to life with an array of size capabilities.

- 1 Cherwell H1486 Pasadena Pine Paired with U961 Graphite gives a striking contemporary finish to this modern kitchen shown in a true handleless design with an aluminium rail.
- 2 Cherwell U961 Graphite wall units paired with U708 Light Grey base units give a sleek look to this smart studio kitchen. The warmth of the H1714 Lincoln Walnut island creates an eye catching contrast to the other subtle muted tones.