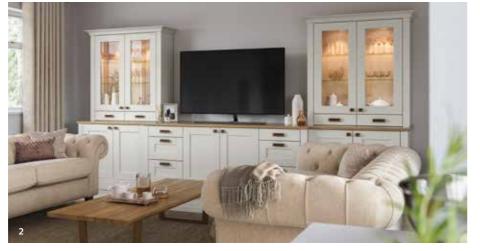

### BLOXHAM

The epitome of true elegance, Bloxham brings both style and substance to your home with its ornately detailed inframe design and numerous accessories. Featuring a superb quality painted finish with visible woodgrain you can create a timeless masterpiece within your home.

- Bloxham painted Deep Forest with large island which dominates the room and creates a distinctive zone between cooking and living. Worktop is Neolith Mar Del Plata.
- A stunning island adorned with framed end panels.
   This magnificent media wall unit is certainly a statement piece
- and perfectly complements the kitchen.
- 4 Elegant tall larders create an architectural feature as well as providing ample storage in this beautiful home.