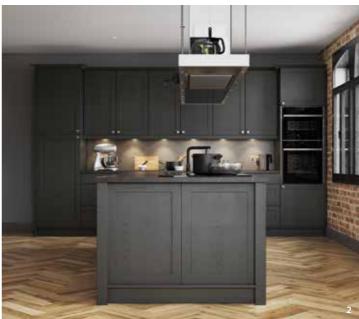

Handle: K1-278 (See page 79).

- 1 Adstone kitchen painted Graphite.
- Worktop is Dekton Kelya Ultra Compact.

   2

   Island displaying double door end panel framed
- with under plinth and chunky pilasters.
- 3 An Adstone media unit in Graphite perfectly completes the furnishing requirements of this industrial living space.