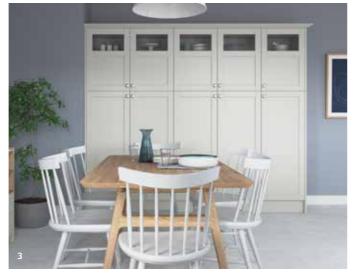

Handles: K1-272 & K1-269 (See page 79).

- 1 Deddington Kitchen in Porcelain and Cashmere featuring open shelves and walk in pantry with wicker baskets. Worktops are Consentino Colonial White and Solid Oak Timber.
- 2 The dining area features a sideboard in Cashmere to perfectly complement the kitchen.A wide sideboard in Cashmere offers ample storage in the
- dining area and complements the kitchen perfectly.