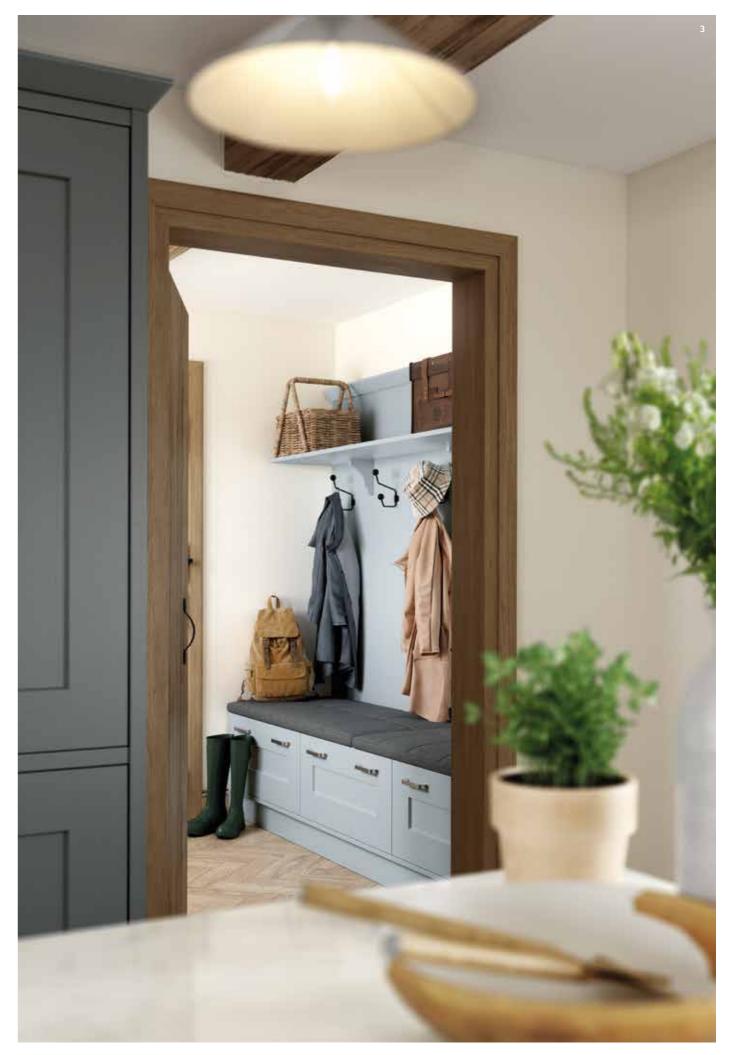

- Adstone kitchen painted Marine and Stone.
   Worktops are Dekton Valterra Ultra Compact (island) and Dekton XGloss Tundra Ultra Compact (base units and dresser).
   Also shows beautiful end panels on the island, created with pilasters and feature plinth.
- 2 Island featuring under plinth and narrow pilasters to create a 'framed' look. Also shows walk in pantry featuring base units and open shelves painted Stone.
- 3 Dresser displaying glazed frames and drawers with an acute angled cornice.
- 4 A welcoming entrance with cloak and bootroom featuring seating and storage.