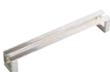

Handles: K1-197 and K1-200 (See page 80).

- Claydon kitchen painted Light Grey and stained Carbon. Worktop is Dekton XGloss Natura 18 Ultra Compact. Also shows island with open shelving detail and tall oven housing.
   Freestanding dresser including plain frames complete with Flemish glass.

Handles: K1-214 and K1-208 (See page 82).