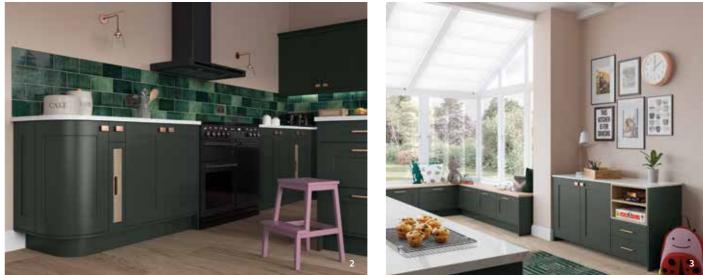

### ADSTONE

The stunning simplicity of the Adstone shaker-style door is accentuated by its narrow frame for a decidedly modern look. This door is accompanied by a host of accessories that will expand your design options to create a kitchen that meets all your expectations.

Handle: K1-278 (See page 79).

- 1 Adstone kitchen painted Graphite.
- Worktop is Dekton Kelya Ultra Compact.

   2

   Island displaying double door end panel framed
- with under plinth and chunky pilasters.
- 3 An Adstone media unit in Graphite perfectly completes the furnishing requirements of this industrial living space.