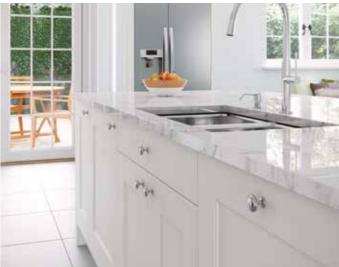

### ADSTONE

The stunning simplicity of the Adstone shaker-style door is accentuated by its narrow frame for a decidedly modern look. This door is accompanied by a host of accessories that will expand your design options to create a kitchen that meets all your expectations.

- Adstone kitchen painted Marine and Stone.
   Worktops are Dekton Valterra Ultra Compact (island) and Dekton XGloss Tundra Ultra Compact (base units and dresser).
   Also shows beautiful end panels on the island, created with pilasters and feature plinth.
- 2 Island featuring under plinth and narrow pilasters to create a 'framed' look. Also shows walk in pantry featuring base units and open shelves painted Stone.
- 3 Dresser displaying glazed frames and drawers with an acute angled cornice.
- 4 A welcoming entrance with cloak and bootroom featuring seating and storage.