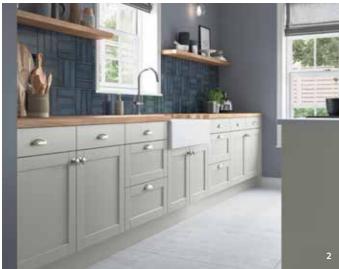

Handle: K1-259 (See page 79).

- 1 Deddington Kitchen in Light Grey is complemented with a Solid Oak timber worktop and open shelves.
- 2 The island features wide pan drawers, an open shelf in Light Oak and the worktop is Silestone Et Statuario.
- Tall larder units with single glazed feature doors.
   Wide sideboard with open shelves in Light Oak.