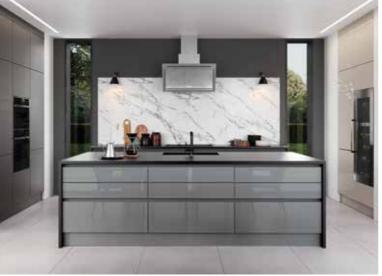

### CHERWELL

Our very own Cherwell door will bring a feel of warmth texture to any modern, traditional or industrial kitchen. If you are inspired by colour and wanting a European True Handleless feel or just a feature door set, the Cherwell door collection will meet all your needs. Our wood & texture colour pallet can bring any kitchen to life with an array of size capabilities.

- 1 Cherwell H1486 Pasadena Pine Paired with U961 Graphite gives a striking contemporary finish to this modern kitchen shown in a true handleless design with an aluminium rail.
- 2 Cherwell U961 Graphite wall units paired with U708 Light Grey base units give a sleek look to this smart studio kitchen. The warmth of the H1714 Lincoln Walnut island creates an eye catching contrast to the other subtle muted tones.