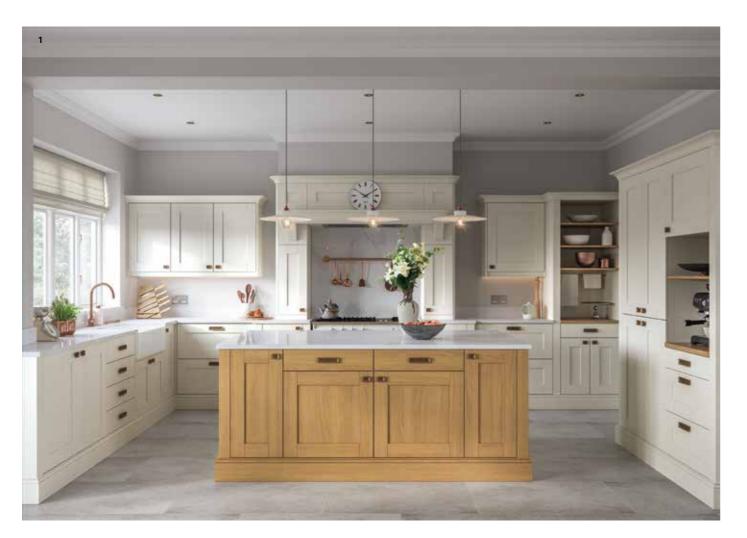

### ADSTONE

The stunning simplicity of the Adstone shaker-style door is accentuated by its narrow frame for a decidedly modern look. This door is accompanied by a host of accessories that will expand your design options to create a kitchen that meets all your expectations.

- Adstone kitchen painted Marine and Stone.
   Worktops are Dekton Valterra Ultra Compact (island) and Dekton XGloss Tundra Ultra Compact (base units and dresser).
   Also shows beautiful end panels on the island, created with pilasters and feature plinth.
- 2 Island featuring under plinth and narrow pilasters to create a 'framed' look. Also shows walk in pantry featuring base units and open shelves painted Stone.
- 3 Dresser displaying glazed frames and drawers with an acute angled cornice.
- 4 A welcoming entrance with cloak and bootroom featuring seating and storage.

- Adstone kitchen painted Porcelain and Cashmere.
   Island features a large breakfast bar with open shelves in Light Oak. Worktop is Silestone Lusso.
- in Light Oak. Worktop is Silestone Lusso.Island extends into the living space which incorporates a co-ordinating media unit in Cashmere and Light Oak.