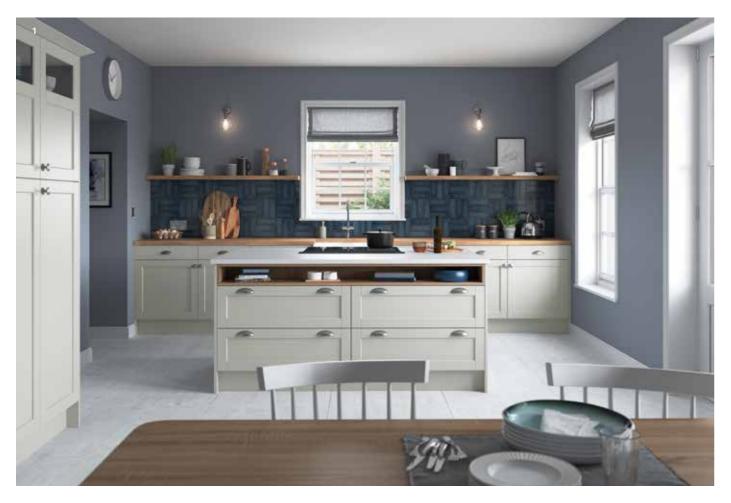

### DEDDINGTON

Deddington's slim frame, sloped internal profile and v-groove detailing offers a unique design that can adapt to suit both contemporary and traditional styling. Featured here using mock inframe, glazed doors and open shelves to create lots of detail and interesting focal points. Deddington is available in six stunning colours that will easily bring your dream kitchen to life.

- 1 Deddington Indigo kitchen featuring a long window seat with storage, spice rack fronted extractor unit and open shelves with stainless steel rail details. Units are framed with universal moulding to create a traditional inframe look. Worktop is Dekton Bergen.
- 2 Deddington utility features a raised washing machine with handy pullout shelf below. Other features include tall broom cupboards, laundry rail and wall unit with open shelves and stainless steel rail.