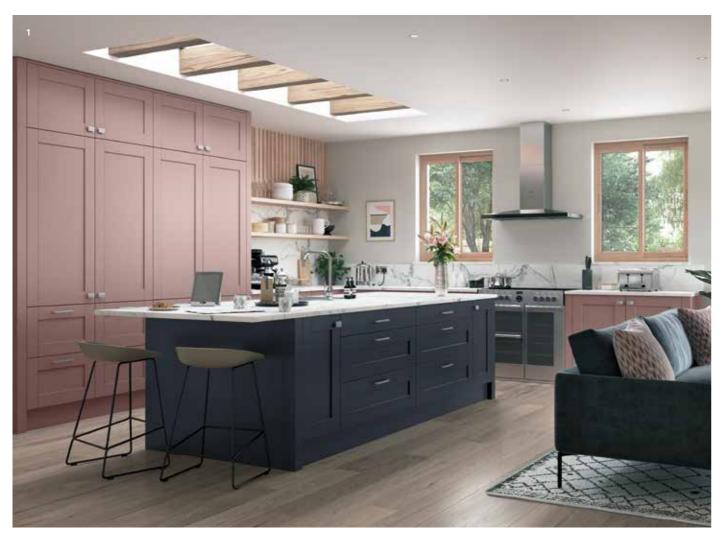

### MIDDLETON

This stunning injection of warm Vintage Pink complements the Parched Oak timber while contrasting with the cool tones of Slate Blue. Middleton's simplistic shaker door with timber grain finish offers you endless possibilities to create your perfect statement kitchen and living space.

- Middleton kitchen painted Vintage Pink and Slate Blue.
   Features extra tall larder units with pullout drawers below.
   Open shelves in Parched Oak reflect the dramatic architectural features of the skylight. Worktop is Dekton Aura.
- 2 A combination of Vinatge Pink and Parched Oak flatter the linear design of these furniture pieces providing a warm sophisticated look in the living area.

Handles: K1-263 and K1-266 (See page 79).

- 1 Middleton kitchen in Light Oak and painted Ivory featuring a working overmantle and open shelves in Light Oak to complement the elegant island. Worktops are Silestone Et Calacatta Gold. Chunky pilasters, moulded skirting plinth and traditional cornice combine to add opulence to this classic kitchen.
- 2 This magnificent dresser/media unit is the perfect solution to complete this traditionally styled, open plan living space.