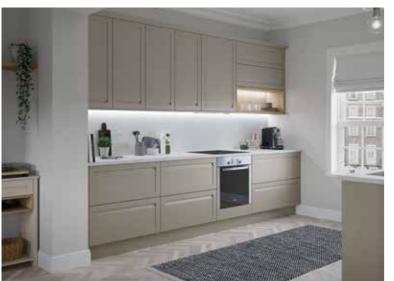

### CHERWELL

Our very own Cherwell door will bring a feel of warmth texture to any modern, traditional or industrial kitchen. If you are inspired by colour and wanting a European True Handleless feel or just a feature door set, the Cherwell door collection will meet all your needs. Our wood & texture colour pallet can bring any kitchen to life with an array of size capabilities.

- 1 Cherwell H1486 Pasadena Pine Paired with U961 Graphite gives a striking contemporary finish to this modern kitchen shown in a true handleless design with an aluminium rail.
- 2 Cherwell U961 Graphite wall units paired with U708 Light Grey base units give a sleek look to this smart studio kitchen. The warmth of the H1714 Lincoln Walnut island creates an eye catching contrast to the other subtle muted tones.