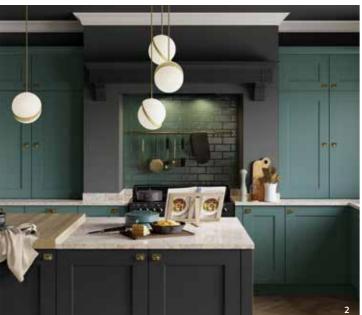

## FAWSLEY

When a room is flooded with natural light it gives you the opportunity to be as bold and dramatic as you dare. The classic style of Fawsley with its smooth finish and beaded profile is dramatically combined with dark olive walls and brass accents to create a rich and vibrant living space.

- 1 Fawsley kitchen painted Viridian and Graphite. Worktop is Moorland Fog Quartz on base units and solid oak on island. Island features double door end panel and under plinth.
- Mantle shelf supported by ornate corbels.
   Dresser with oak open shelving flanked by door/drawer combination. Also shows application of pilasters throughout the kitchen design for an overall freestanding look.

Handles: K1-192 and K1-194 (See page 80).

Fawsley kitchen painted Light Grey. A perfectly appointed island unit can provide much needed extra counter and storage space for cooking and entertaining.

Handle: K1-169 (See page 81).