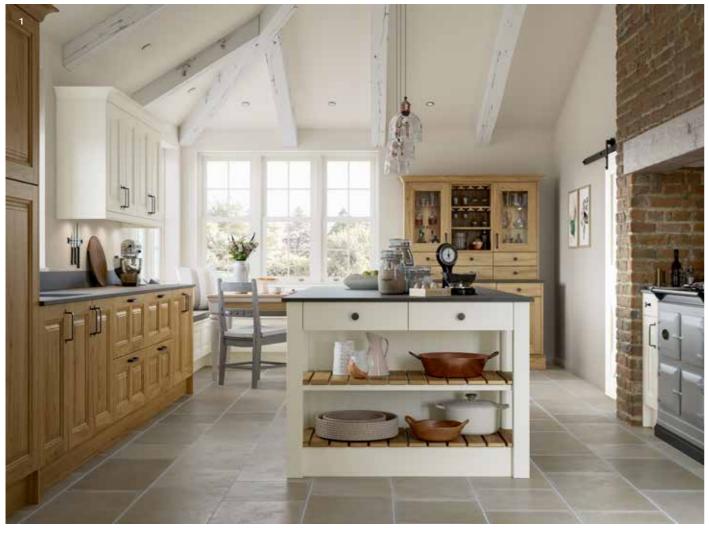

### ADSTONE

The stunning simplicity of the Adstone shaker-style door is accentuated by its narrow frame for a decidedly modern look. This door is accompanied by a host of accessories that will expand your design options to create a kitchen that meets all your expectations.

- Adstone kitchen painted Marine and Stone.
   Worktops are Dekton Valterra Ultra Compact (island) and Dekton XGloss Tundra Ultra Compact (base units and dresser).
   Also shows beautiful end panels on the island, created with pilasters and feature plinth.
- 2 Island featuring under plinth and narrow pilasters to create a 'framed' look. Also shows walk in pantry featuring base units and open shelves painted Stone.
- 3 Dresser displaying glazed frames and drawers with an acute angled cornice.
- 4 A welcoming entrance with cloak and bootroom featuring seating and storage.