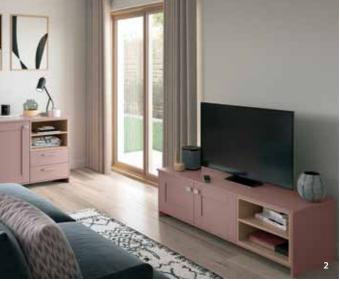

### CHERWELL

Our very own Cherwell door will bring a feel of warmth texture to any modern, traditional or industrial kitchen. If you are inspired by colour and wanting a European True Handleless feel or just a feature door set, the Cherwell door collection will meet all your needs. Our wood & texture colour pallet can bring any kitchen to life with an array of size capabilities.

- 1 Cherwell H1486 Pasadena Pine Paired with U961 Graphite gives a striking contemporary finish to this modern kitchen shown in a true handleless design with an aluminium rail.
- 2 Cherwell U961 Graphite wall units paired with U708 Light Grey base units give a sleek look to this smart studio kitchen. The warmth of the H1714 Lincoln Walnut island creates an eye catching contrast to the other subtle muted tones.