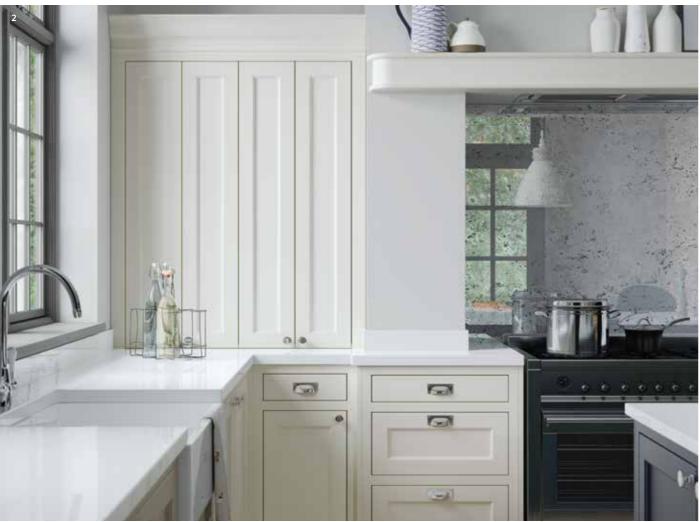

for handles.







### BLOXHAM

The epitome of true elegance, Bloxham brings both style and substance to your home with its ornately detailed inframe design and numerous accessories. Featuring a superb quality painted finish with visible woodgrain you can create a timeless masterpiece within your home.





- Bloxham painted Deep Forest with large island which dominates the room and creates a distinctive zone between cooking and living. Worktop is Neolith Mar Del Plata.
- A stunning island adorned with framed end panels.
   This magnificent media wall unit is certainly a statement piece
- and perfectly complements the kitchen.
- 4 Elegant tall larders create an architectural feature as well as providing ample storage in this beautiful home.

Handles: K1-270 & K1-267 (See page 79)













### CHERWELL

Our very own Cherwell door will bring a feel of warmth texture to any modern, traditional or industrial kitchen. If you are inspired by colour and wanting a European True Handleless feel or just a feature door set, the Cherwell door collection will meet all your needs. Our wood & texture colour pallet can bring any kitchen to life with an array of size capabilities.





- 1 Cherwell H1486 Pasadena Pine Paired with U961 Graphite gives a striking contemporary finish to this modern kitchen shown in a true handleless design with an aluminium rail.
- 2 Cherwell U961 Graphite wall units paired with U708 Light Grey base units give a sleek look to this smart studio kitchen. The warmth of the H1714 Lincoln Walnut island creates an eye catching contrast to the other subtle muted