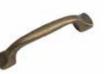

Handle: K1-278 (See page 79).

- 1 Adstone kitchen painted Graphite.
- Worktop is Dekton Kelya Ultra Compact.

   2

   Island displaying double door end panel framed
- with under plinth and chunky pilasters.
- 3 An Adstone media unit in Graphite perfectly completes the furnishing requirements of this industrial living space.