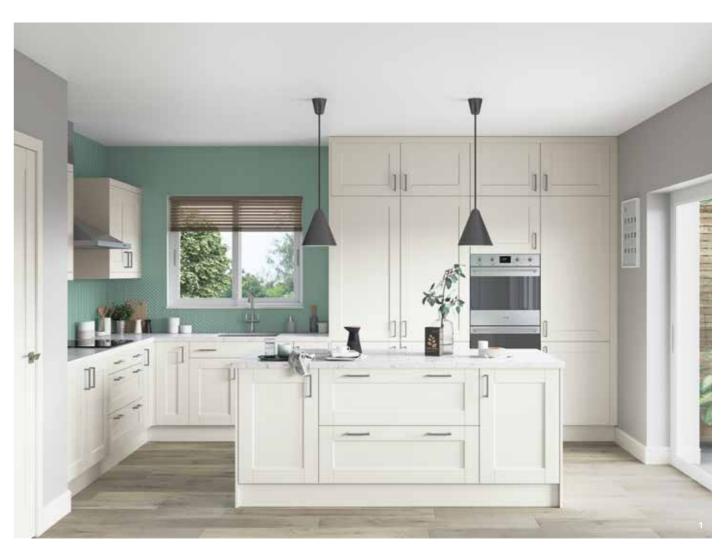

### BLOXHAM

The epitome of true elegance, Bloxham brings both style and substance to your home with its ornately detailed inframe design and numerous accessories. Featuring a superb quality painted finish with visible woodgrain you can create a timeless masterpiece within your home.

- Bloxham painted Deep Forest with large island which dominates the room and creates a distinctive zone between cooking and living. Worktop is Neolith Mar Del Plata.
- A stunning island adorned with framed end panels.
   This magnificent media wall unit is certainly a statement piece
- and perfectly complements the kitchen.
- 4 Elegant tall larders create an architectural feature as well as providing ample storage in this beautiful home.