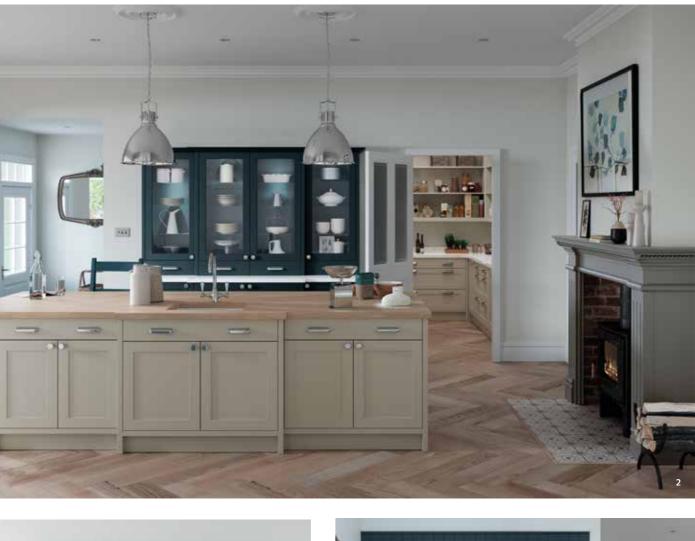

### CLAYDON

Characterised by its wide frame and deep profile, this chunky shaker-style door makes a robust statement with its formidable appearance. Whether you choose to have your kitchen painted, stained, or both, Claydon is truly timeless and is enhanced by the inclusion of its many exclusive accessories.

- Dresser with mock inframe construction and designer storage and display area including oak shelving and wine rack.
   Claydon kitchen painted Pantry Blue and Gun Metal Grey.
- Claydon kitchen painted Pantry Blue and Gun Metal Grey. Worktop is Silestone Eternal Calacatta Gold Quartz. Also shows island with solid oak slatted open shelving, chunky pilasters to create a 'framed' look and feature end panels that also appear at the end of the base units.
   A bootroom is a practical addition to any rural dwelling, so why not make it coordinate with your kitchen. Shown here in Pantry Blue with cushioned seating and pullout storage drawers.