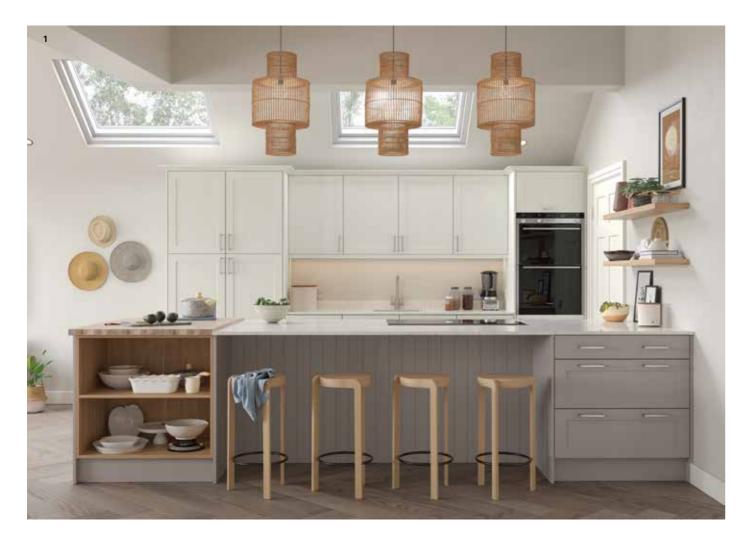

### ADSTONE

The stunning simplicity of the Adstone shaker-style door is accentuated by its narrow frame for a decidedly modern look. This door is accompanied by a host of accessories that will expand your design options to create a kitchen that meets all your expectations.

- Adstone kitchen painted Marine and Stone.
   Worktops are Dekton Valterra Ultra Compact (island) and Dekton XGloss Tundra Ultra Compact (base units and dresser).
   Also shows beautiful end panels on the island, created with pilasters and feature plinth.
- 2 Island featuring under plinth and narrow pilasters to create a 'framed' look. Also shows walk in pantry featuring base units and open shelves painted Stone.
- 3 Dresser displaying glazed frames and drawers with an acute angled cornice.
- 4 A welcoming entrance with cloak and bootroom featuring seating and storage.

- Adstone kitchen painted Porcelain and Cashmere.
   Island features a large breakfast bar with open shelves in Light Oak. Worktop is Silestone Lusso.
- in Light Oak. Worktop is Silestone Lusso.Island extends into the living space which incorporates a co-ordinating media unit in Cashmere and Light Oak.