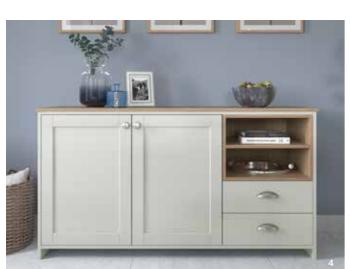

### CHERWELL

Our very own Cherwell door will bring a feel of warmth texture to any modern, traditional or industrial kitchen. If you are inspired by colour and wanting a European True Handleless feel or just a feature door set, the Cherwell door collection will meet all your needs. Our wood & texture colour pallet can bring any kitchen to life with an array of size capabilities.

- 1 Cherwell H1486 Pasadena Pine Paired with U961 Graphite gives a striking contemporary finish to this modern kitchen shown in a true handleless design with an aluminium rail.
- 2 Cherwell U961 Graphite wall units paired with U708 Light Grey base units give a sleek look to this smart studio kitchen. The warmth of the H1714 Lincoln Walnut island creates an eye catching contrast to the other subtle muted tones.