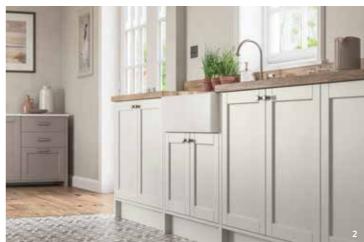

Handle: K1-262 and K1-265 (See page 82).

- 1 This Horley kitchen painted Light Grey makes a feature of the original fireplace by adding base units in the alcoves and adding black metal open shelves above to create a point of interest. Worktops are Dekton Splendor and solid oak timber.
- 2 Tall units provide ample storage and cleverly house the fridge and freezer so as to retain a sleek and linear look.

# HORLEY

Combining the linear detailing of a handleless door with a subtle shaker frame, Horley captures the true essence of traditional styling with a contemporary twist. Be as adventurous or as serene as you like with our multitude of amazing colours, you can create an environment that reflects your personality and lifestyle.

- 1 Horley painted Shell and Stone is used to create this contemporary living space inspired by Scandinavian design with the simplistic tonal trends that come along with it. Worktop is Neolith Blanco Carrara.
- 2 The living area is furnished with a Horley sideboard and media unit painted Shell. The media unit incorporates a Light Oak open shelf which reflects the wall units in the kitchen.