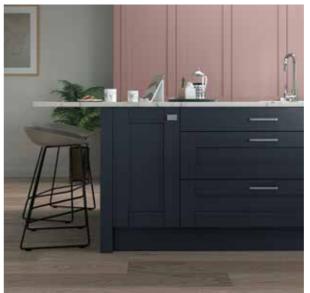

### MIDDLETON

This stunning injection of warm Vintage Pink complements the Parched Oak timber while contrasting with the cool tones of Slate Blue. Middleton's simplistic shaker door with timber grain finish offers you endless possibilities to create your perfect statement kitchen and living space.

- Middleton kitchen painted Vintage Pink and Slate Blue.
   Features extra tall larder units with pullout drawers below.
   Open shelves in Parched Oak reflect the dramatic architectural features of the skylight. Worktop is Dekton Aura.
- 2 A combination of Vinatge Pink and Parched Oak flatter the linear design of these furniture pieces providing a warm sophisticated look in the living area.

Handles: K1-263 and K1-266 (See page 79).

- 1 Middleton kitchen in Light Oak and painted Ivory featuring a working overmantle and open shelves in Light Oak to complement the elegant island. Worktops are Silestone Et Calacatta Gold. Chunky pilasters, moulded skirting plinth and traditional cornice combine to add opulence to this classic kitchen.
- 2 This magnificent dresser/media unit is the perfect solution to complete this traditionally styled, open plan living space.