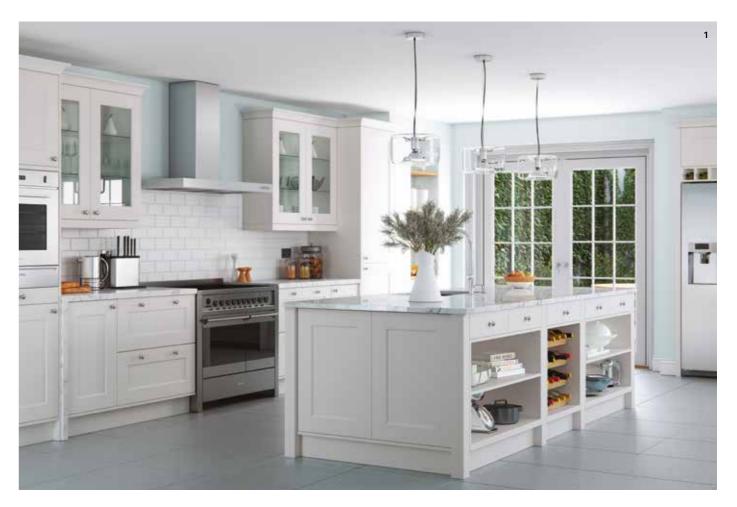

### ADSTONE

The stunning simplicity of the Adstone shaker-style door is accentuated by its narrow frame for a decidedly modern look. This door is accompanied by a host of accessories that will expand your design options to create a kitchen that meets all your expectations.

- Adstone kitchen painted Marine and Stone.
   Worktops are Dekton Valterra Ultra Compact (island) and Dekton XGloss Tundra Ultra Compact (base units and dresser).
   Also shows beautiful end panels on the island, created with pilasters and feature plinth.
- 2 Island featuring under plinth and narrow pilasters to create a 'framed' look. Also shows walk in pantry featuring base units and open shelves painted Stone.
- 3 Dresser displaying glazed frames and drawers with an acute angled cornice.
- 4 A welcoming entrance with cloak and bootroom featuring seating and storage.