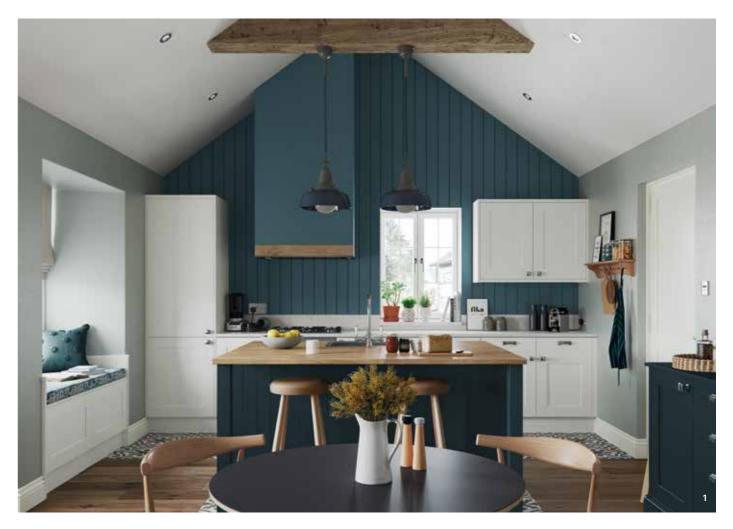

### ADSTONE

The stunning simplicity of the Adstone shaker-style door is accentuated by its narrow frame for a decidedly modern look. This door is accompanied by a host of accessories that will expand your design options to create a kitchen that meets all your expectations.

- Adstone kitchen painted Marine and Stone.
   Worktops are Dekton Valterra Ultra Compact (island) and Dekton XGloss Tundra Ultra Compact (base units and dresser).
   Also shows beautiful end panels on the island, created with pilasters and feature plinth.
- 2 Island featuring under plinth and narrow pilasters to create a 'framed' look. Also shows walk in pantry featuring base units and open shelves painted Stone.
- 3 Dresser displaying glazed frames and drawers with an acute angled cornice.
- 4 A welcoming entrance with cloak and bootroom featuring seating and storage.