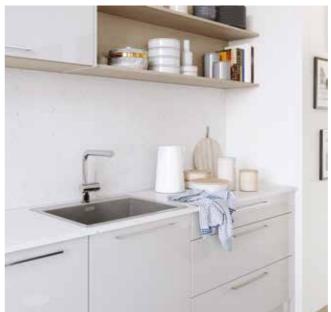

tz and solid oak on island. Also shows working overmantle design and island with feature door end panel.
- 2 Dresser with georgian glazed frames and oak open shelving.







1 Wroxton Shaker in Mussel. Worktop is Everest Composite Surface on back run and island and iroko Solid Wood Worktop (30mm) thick breakfast bar.



### WROXTON

Modern meets traditional with the innovative construction of the Wroxton door. High quality and durability, combined with an attractive woodgrain texture, makes Wroxton the perfect choice for those wanting a timeless style.





## ZELL GLOSS

The ever popular industrial look that embraces key design aspects such as interior brickwork, concrete and exposed pipes and ceiling beams, allows Zell to sit unassumingly alongside, encouraging comfortable living.







- 1 Zell Gloss in White with integrated appliance unit in Light Grey. Worktops are White Marble and Solid Oak. Also shows dual level island creating ample seating space.2 Contemporary display unit featuring open shelves.

Handle: K1-164 (See page 81).

 Zell Gloss Dust Grey featuring handleless rail system. Cashmere wall unit shows how different colours work together to provide stunning results.











1 Zell Gloss in Porcelain and Graphite. Worktops are Silestone Lyra Quartz (back run) and Silestone Negro Anubis Quartz (island). Also shows handleless rail system with aluminium finish and designer breakfast bar.





# ZELL MATTE

A stunning open-plan living space with bold decor choices showcases this stunning Zell Matte kitchen. The smooth painted finish of the doors seen here in d