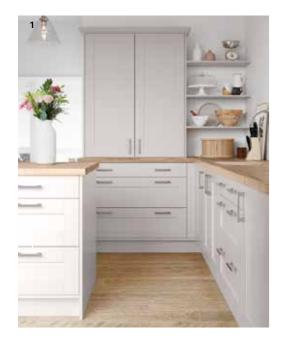

### ADSTONE

The stunning simplicity of the Adstone shaker-style door is accentuated by its narrow frame for a decidedly modern look. This door is accompanied by a host of accessories that will expand your design options to create a kitchen that meets all your expectations.