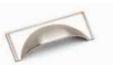

Handle: K1-261 and K1-264 (See page 79).

- 1 Unique island design incorporating curved doors,
- Onique stand design incorporating curved doors, plain glazed frames, chunky pilasters and under plinth.
   Gosford kitchen painted Stone and Porcelain. Worktop is Marble Carrara. Also shows open wall unit with plate rack, worktop dresser with plain glazed frames and feature overmantle.

Handles: K1-156 and K1-159 (See page 81).

- Gosford painted Deep Forest with antique copper handles, combines dramatic styling with the practicalities of family living. Worktop is Silestone Pearl Jasmine.
- Features such as the curved doors and the oak pullout trays with spice drawers give the kitchen a touch of drama.
   Storage solutions at their best, the window seating and sideboard
- prove popular in many busy homes.