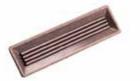

### DEDDINGTON

Deddington's slim frame, sloped internal profile and v-groove detailing offers a unique design that can adapt to suit both contemporary and traditional styling. Featured here using mock inframe, glazed doors and open shelves to create lots of detail and interesting focal points. Deddington is available in six stunning colours that will easily bring your dream kitchen to life.

Handle: K1-259 (See page 79).

- 1 Deddington Kitchen in Light Grey is complemented with a Solid Oak timber worktop and open shelves.
- 2 The island features wide pan drawers, an open shelf in Light Oak and the worktop is Silestone Et Statuario.
- Tall larder units with single glazed feature doors.
   Wide sideboard with open shelves in Light Oak.