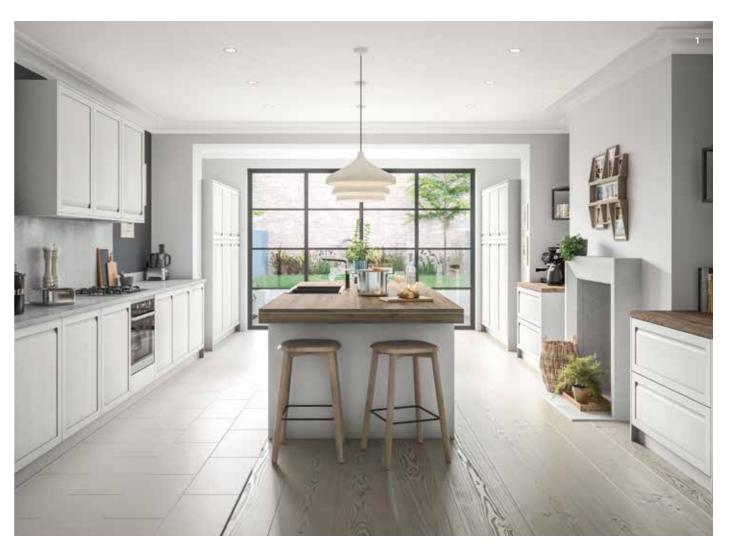

### CHERWELL

Our very own Cherwell door will bring a feel of warmth texture to any modern, traditional or industrial kitchen. If you are inspired by colour and wanting a European True Handleless feel or just a feature door set, the Cherwell door collection will meet all your needs. Our wood & texture colour pallet can bring any kitchen to life with an array of size capabilities.

- 1 Cherwell H1486 Pasadena Pine Paired with U961 Graphite gives a striking contemporary finish to this modern kitchen shown in a true handleless design with an aluminium rail.
- 2 Cherwell U961 Graphite wall units paired with U708 Light Grey base units give a sleek look to this smart studio kitchen. The warmth of the H1714 Lincoln Walnut island creates an eye catching contrast to the other subtle muted tones.