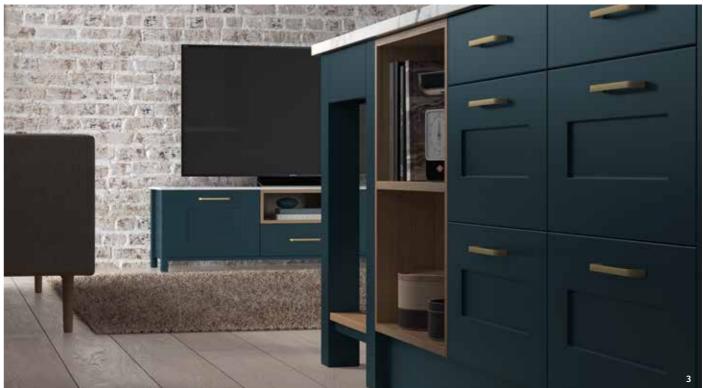

Handle: K1-278 (See page 79).

- 1 Adstone kitchen painted Graphite.
- Worktop is Dekton Kelya Ultra Compact.

   2

   Island displaying double door end panel framed
- with under plinth and chunky pilasters.
- 3 An Adstone media unit in Graphite perfectly completes the furnishing requirements of this industrial living space.