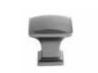

Handle: K1-86 (See page 80).

- Juniper kitchen painted Light Grey and Gun Metal Grey. Worktop is Honed Marble.
   Pastry bench with solid oak worktop and slatted shelf.
   Worktop dresser featuring Edwardian carved frames.

Handle: K1-168 (See pages 79).

- 1 A spacious Kineton kitchen in Indigo featuring open shelves with plate rack and large island with breakfast bar. Worktops are Dekton Aura15.
- 2 Cosy dining area makes the perfect space for family living and entertaining friends.
- 3 Tall cabinets with integrated fridge and freezer.4 Traditional walk-in pantry featuring open shelves
- with decorative brackets.