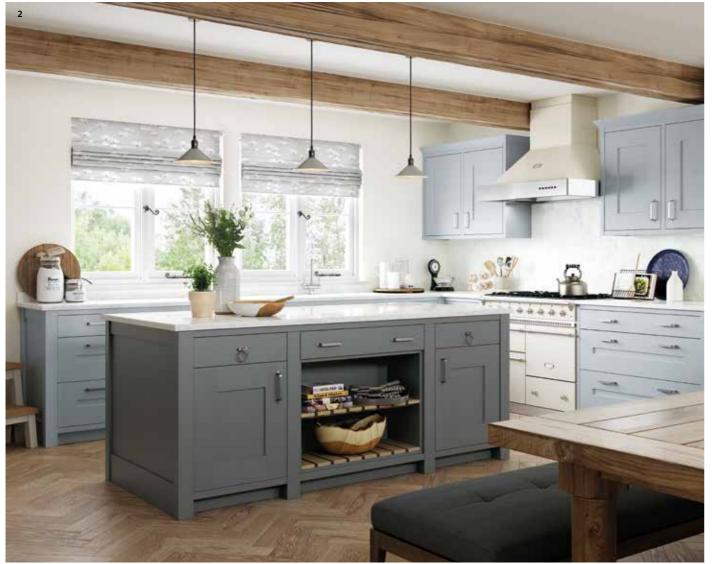

### ADSTONE

The stunning simplicity of the Adstone shaker-style door is accentuated by its narrow frame for a decidedly modern look. This door is accompanied by a host of accessories that will expand your design options to create a kitchen that meets all your expectations.

- Adstone kitchen painted Marine and Stone.
   Worktops are Dekton Valterra Ultra Compact (island) and Dekton XGloss Tundra Ultra Compact (base units and dresser).
   Also shows beautiful end panels on the island, created with pilasters and feature plinth.
- 2 Island featuring under plinth and narrow pilasters to create a 'framed' look. Also shows walk in pantry featuring base units and open shelves painted Stone.
- 3 Dresser displaying glazed frames and drawers with an acute angled cornice.
- 4 A welcoming entrance with cloak and bootroom featuring seating and storage.