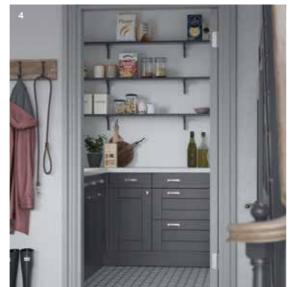

### ADSTONE

The stunning simplicity of the Adstone shaker-style door is accentuated by its narrow frame for a decidedly modern look. This door is accompanied by a host of accessories that will expand your design options to create a kitchen that meets all your expectations.

- Adstone kitchen painted Marine and Stone.
   Worktops are Dekton Valterra Ultra Compact (island) and Dekton XGloss Tundra Ultra Compact (base units and dresser).
   Also shows beautiful end panels on the island, created with pilasters and feature plinth.
- 2 Island featuring under plinth and narrow pilasters to create a 'framed' look. Also shows walk in pantry featuring base units and open shelves painted Stone.
- 3 Dresser displaying glazed frames and drawers with an acute angled cornice.
- 4 A welcoming entrance with cloak and bootroom featuring seating and storage.