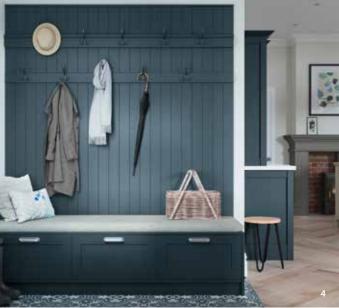

- Adstone kitchen painted Marine and Stone.
   Worktops are Dekton Valterra Ultra Compact (island) and Dekton XGloss Tundra Ultra Compact (base units and dresser).
   Also shows beautiful end panels on the island, created with pilasters and feature plinth.
- 2 Island featuring under plinth and narrow pilasters to create a 'framed' look. Also shows walk in pantry featuring base units and open shelves painted Stone.
- 3 Dresser displaying glazed frames and drawers with an acute angled cornice.
- 4 A welcoming entrance with cloak and bootroom featuring seating and storage.