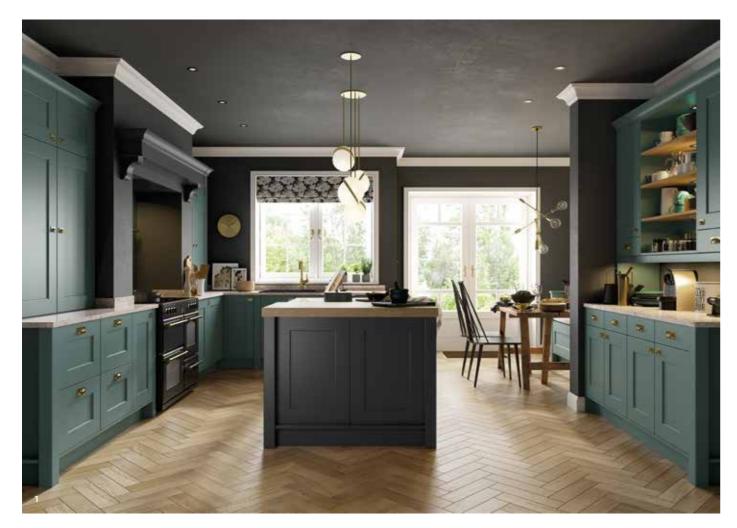

## FAWSLEY

When a room is flooded with natural light it gives you the opportunity to be as bold and dramatic as you dare. The classic style of Fawsley with its smooth finish and beaded profile is dramatically combined with dark olive walls and brass accents to create a rich and vibrant living space.

- 1 Fawsley kitchen painted Viridian and Graphite. Worktop is Moorland Fog Quartz on base units and solid oak on island. Island features double door end panel and under plinth.
- Mantle shelf supported by ornate corbels.
   Dresser with oak open shelving flanked by door/drawer combination. Also shows application of pilasters throughout the kitchen design for an overall freestanding look.

Handles: K1-192 and K1-194 (See page 80).

Fawsley kitchen painted Light Grey. A perfectly appointed island unit can provide much needed extra counter and storage space for cooking and entertaining.

Handle: K1-169 (See page 81).