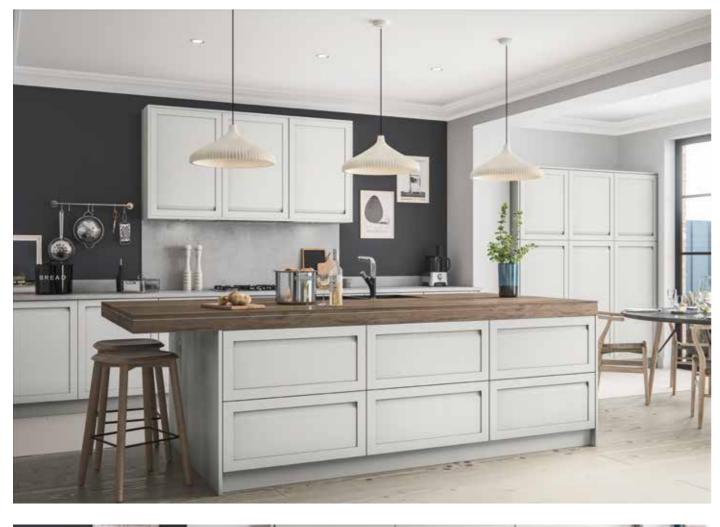

### STRATTON MATTE

A streamlined, seamless flow is what the Stratton door offers with its integrated J-handle design and when coupled with a trendy colour palette creates perfect kitchen harmony. Stratton offers a range of accessories that are easily adaptable so that you can devise features that fit your particular space.

- 1 Stratton Matte painted Marine is used here in a dramatic tone on tone room setting. Worktops are Dekton Vera. The linear simplicity of Stratton sits perfectly with the contrasting eclectic styling.
- 2 Continuing with the tone-on-tone theme the living space is furnished with a Stratton Matte media unit which is detailed with antique brass legs.