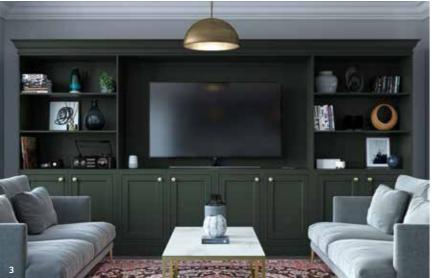

### BLOXHAM

The epitome of true elegance, Bloxham brings both style and substance to your home with its ornately detailed inframe design and numerous accessories. Featuring a superb quality painted finish with visible woodgrain you can create a timeless masterpiece within your home.

- Bloxham painted Deep Forest with large island which dominates the room and creates a distinctive zone between cooking and living. Worktop is Neolith Mar Del Plata.
- A stunning island adorned with framed end panels.
   This magnificent media wall unit is certainly a statement piece
- and perfectly complements the kitchen.
- 4 Elegant tall larders create an architectural feature as well as providing ample storage in this beautiful home.