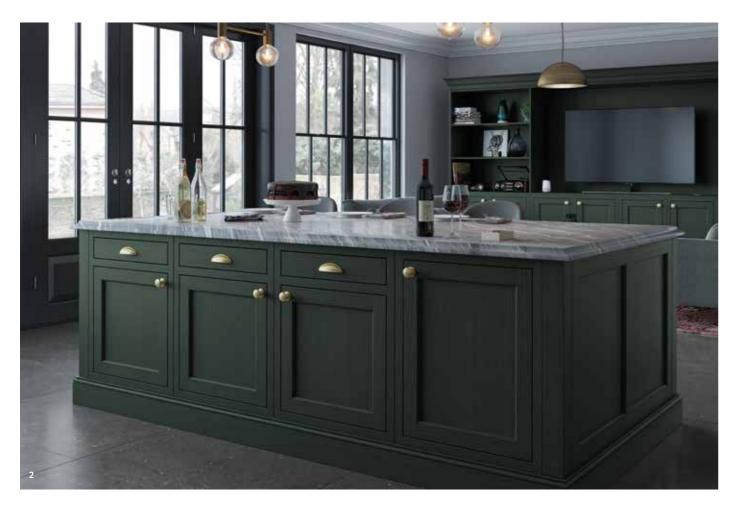

### BLOXHAM

The epitome of true elegance, Bloxham brings both style and substance to your home with its ornately detailed inframe design and numerous accessories. Featuring a superb quality painted finish with visible woodgrain you can create a timeless masterpiece within your home.

- Bloxham painted Deep Forest with large island which dominates the room and creates a distinctive zone between cooking and living. Worktop is Neolith Mar Del Plata.
- A stunning island adorned with framed end panels.
   This magnificent media wall unit is certainly a statement piece
- and perfectly complements the kitchen.
- 4 Elegant tall larders create an architectural feature as well as providing ample storage in this beautiful home.