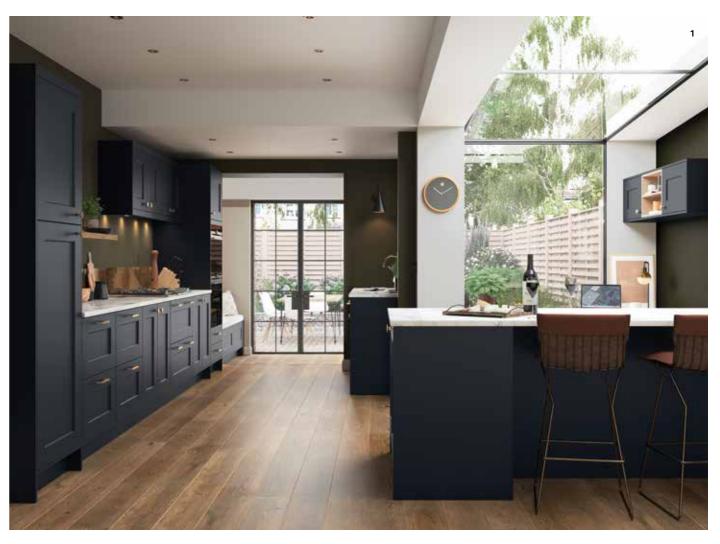

The Cherwell River and Valleys have had an inspirational effect on Poets and Artists for many years.

The experience of these feelings can now be translated into the heart of your home. The Cherwell Collection brings together inspiration, life and feel.

From the heart of the Cherwell Valley, to the heart of your home.

### CHERWELL

Our very own Cherwell door will bring a feel of warmth texture to any modern, traditional or industrial kitchen. If you are inspired by colour and wanting a European True Handleless feel or just a feature door set, the Cherwell door collection will meet all your needs. Our wood & texture colour pallet can bring any kitchen to life with an array of size capabilities.

- 1 Cherwell H1486 Pasadena Pine Paired with U961 Graphite gives a striking contemporary finish to this modern kitchen shown in a true handleless design with an aluminium rail.
- 2 Cherwell U961 Graphite wall units paired with U708 Light Grey base units give a sleek look to this smart studio kitchen. The warmth of the H1714 Lincoln Walnut island creates an eye catching contrast to the other subtle muted tones.