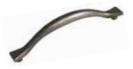

Handles: K1-197 and K1-200 (See page 80).

- Claydon kitchen painted Light Grey and stained Carbon. Worktop is Dekton XGloss Natura 18 Ultra Compact. Also shows island with open shelving detail and tall oven housing.
   Freestanding dresser including plain frames complete with Flemish glass.

Handles: K1-214 and K1-208 (See page 82).