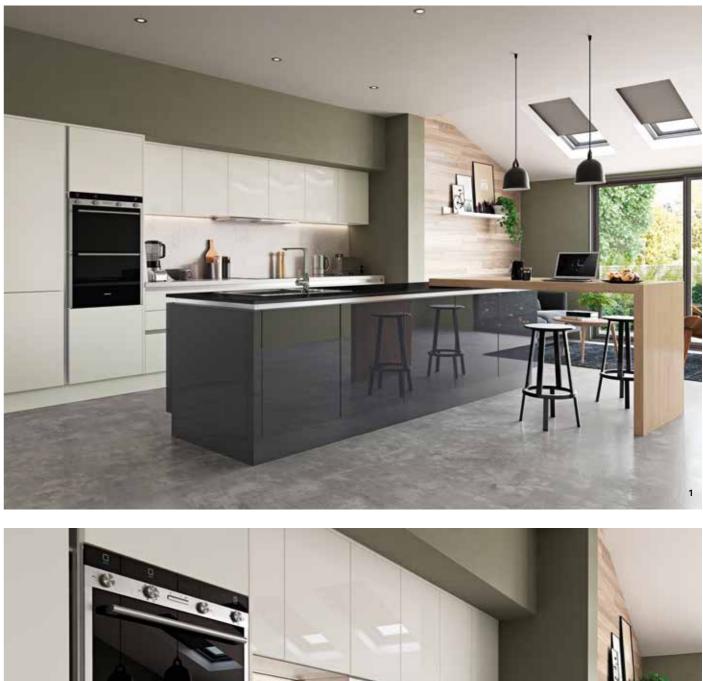

### CHERWELL

Our very own Cherwell door will bring a feel of warmth texture to any modern, traditional or industrial kitchen. If you are inspired by colour and wanting a European True Handleless feel or just a feature door set, the Cherwell door collection will meet all your needs. Our wood & texture colour pallet can bring any kitchen to life with an array of size capabilities.

- 1 Cherwell H1486 Pasadena Pine Paired with U961 Graphite gives a striking contemporary finish to this modern kitchen shown in a true handleless design with an aluminium rail.
- 2 Cherwell U961 Graphite wall units paired with U708 Light Grey base units give a sleek look to this smart studio kitchen. The warmth of the H1714 Lincoln Walnut island creates an eye catching contrast to the other subtle muted tones.