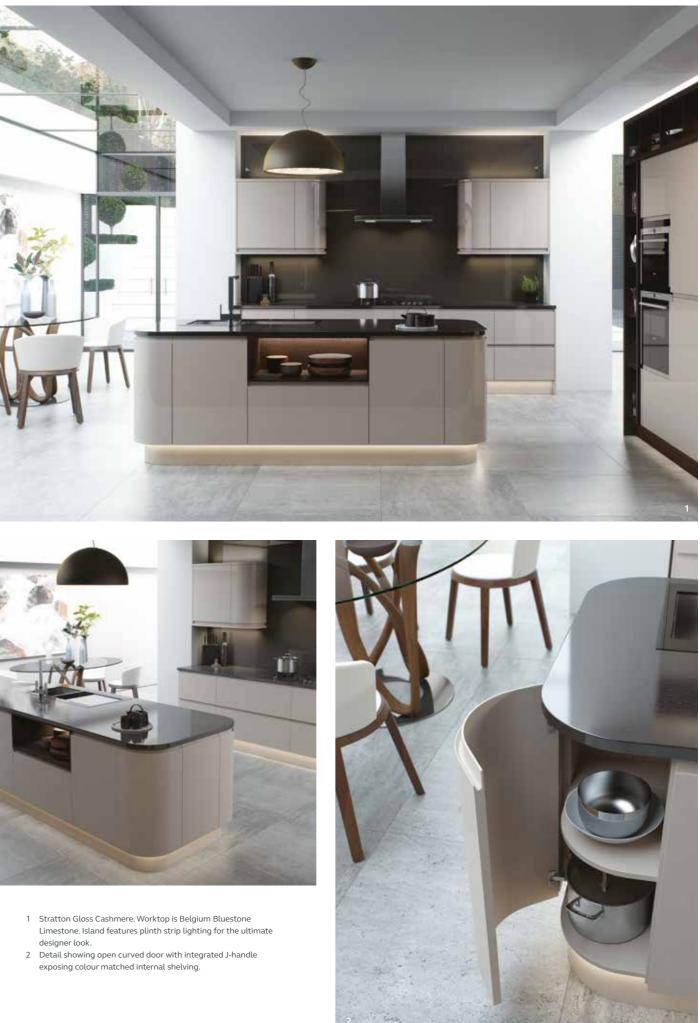

# STRATTON GLOSS

A fine example of open plan living where the versatility of Stratton Gloss, with it's linear J-handle, is easily applied to create seamless styling from the kitchen to the home office, situated in the magnificent, light filled mezzanine.

- 1 Internal and external corner posts provide
- a continuous linear design.
- A waterfall worktop forms a compact breakfast bar.
   Stratton Gloss in White and Adstone painted Dust Grey. Worktop is Dekton Keon Ultra Compact.

Handle: K1-205 (See page 81).