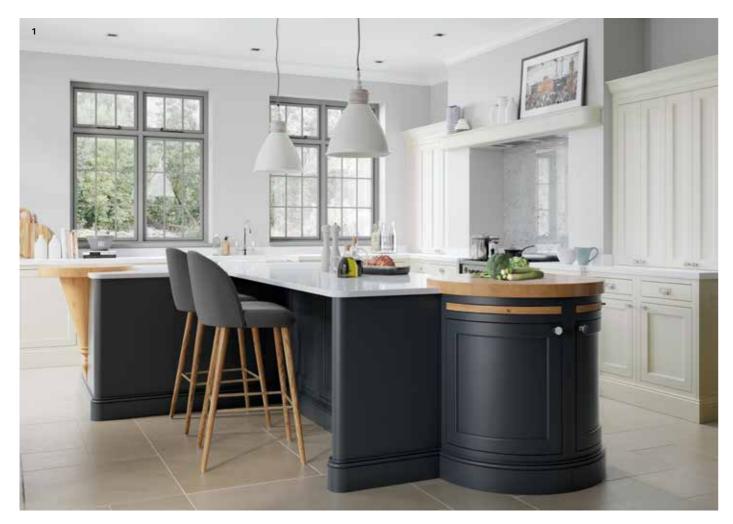

### CLAYDON

Characterised by its wide frame and deep profile, this chunky shaker-style door makes a robust statement with its formidable appearance. Whether you choose to have your kitchen painted, stained, or both, Claydon is truly timeless and is enhanced by the inclusion of its many exclusive accessories.

- Dresser with mock inframe construction and designer storage and display area including oak shelving and wine rack.
   Claydon kitchen painted Pantry Blue and Gun Metal Grey.
- Claydon kitchen painted Pantry Blue and Gun Metal Grey. Worktop is Silestone Eternal Calacatta Gold Quartz. Also shows island with solid oak slatted open shelving, chunky pilasters to create a 'framed' look and feature end panels that also appear at the end of the base units.
   A bootroom is a practical addition to any rural dwelling, so why not make it coordinate with your kitchen. Shown here in Pantry Blue with cushioned seating and pullout storage drawers.