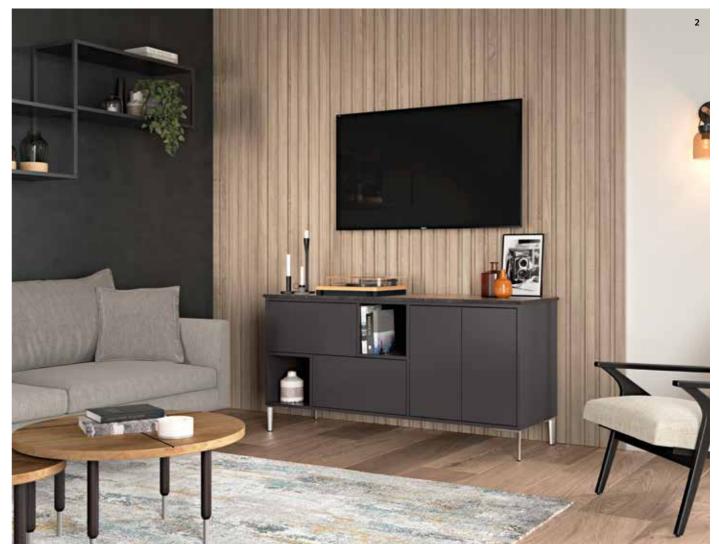

### CHERWELL

Our very own Cherwell door will bring a feel of warmth texture to any modern, traditional or industrial kitchen. If you are inspired by colour and wanting a European True Handleless feel or just a feature door set, the Cherwell door collection will meet all your needs. Our wood & texture colour pallet can bring any kitchen to life with an array of size capabilities.

- 1 Cherwell H1486 Pasadena Pine Paired with U961 Graphite gives a striking contemporary finish to this modern kitchen shown in a true handleless design with an aluminium rail.
- 2 Cherwell U961 Graphite wall units paired with U708 Light Grey base units give a sleek look to this smart studio kitchen. The warmth of the H1714 Lincoln Walnut island creates an eye catching contrast to the other subtle muted tones.