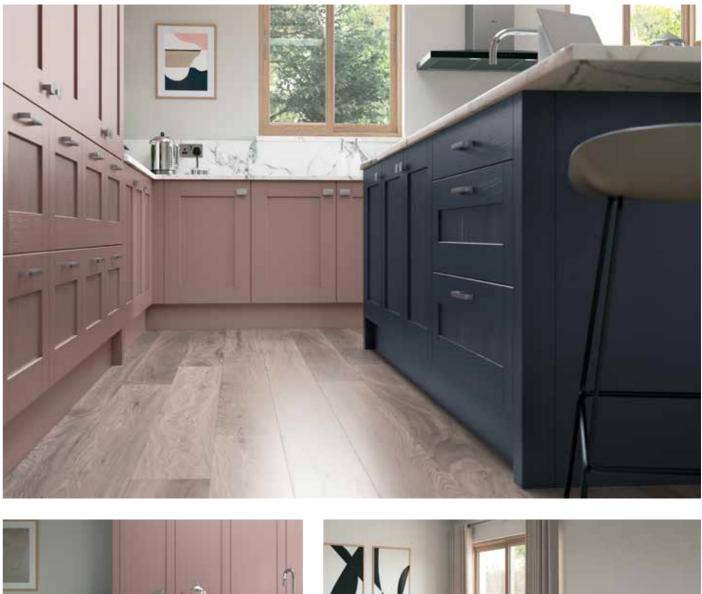

### MIDDLETON

This stunning injection of warm Vintage Pink complements the Parched Oak timber while contrasting with the cool tones of Slate Blue. Middleton's simplistic shaker door with timber grain finish offers you endless possibilities to create your perfect statement kitchen and living space.

- Middleton kitchen painted Vintage Pink and Slate Blue.
   Features extra tall larder units with pullout drawers below.
   Open shelves in Parched Oak reflect the dramatic architectural features of the skylight. Worktop is Dekton Aura.
- 2 A combination of Vinatge Pink and Parched Oak flatter the linear design of these furniture pieces providing a warm sophisticated look in the living area.

Handles: K1-263 and K1-266 (See page 79).

- 1 Middleton kitchen in Light Oak and painted Ivory featuring a working overmantle and open shelves in Light Oak to complement the elegant island. Worktops are Silestone Et Calacatta Gold. Chunky pilasters, moulded skirting plinth and traditional cornice combine to add opulence to this classic kitchen.
- 2 This magnificent dresser/media unit is the perfect solution to complete this traditionally styled, open plan living space.