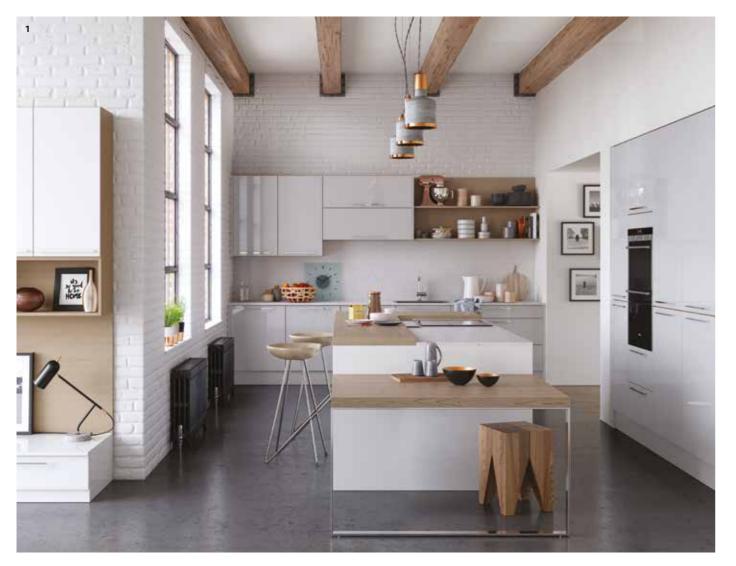

# STRATTON GLOSS

A fine example of open plan living where the versatility of Stratton Gloss, with it's linear J-handle, is easily applied to create seamless styling from the kitchen to the home office, situated in the magnificent, light filled mezzanine.

- 1 Internal and external corner posts provide
- a continuous linear design.
- A waterfall worktop forms a compact breakfast bar.
   Stratton Gloss in White and Adstone painted Dust Grey. Worktop is Dekton Keon Ultra Compact.