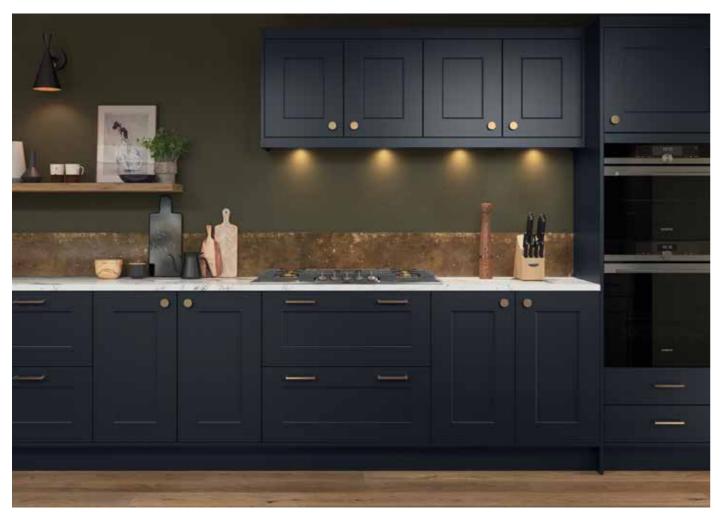

### CHERWELL

Our very own Cherwell door will bring a feel of warmth texture to any modern, traditional or industrial kitchen. If you are inspired by colour and wanting a European True Handleless feel or just a feature door set, the Cherwell door collection will meet all your needs. Our wood & texture colour pallet can bring any kitchen to life with an array of size capabilities.

- 1 Cherwell H1486 Pasadena Pine Paired with U961 Graphite gives a striking contemporary finish to this modern kitchen shown in a true handleless design with an aluminium rail.
- 2 Cherwell U961 Graphite wall units paired with U708 Light Grey base units give a sleek look to this smart studio kitchen. The warmth of the H1714 Lincoln Walnut island creates an eye catching contrast to the other subtle muted tones.