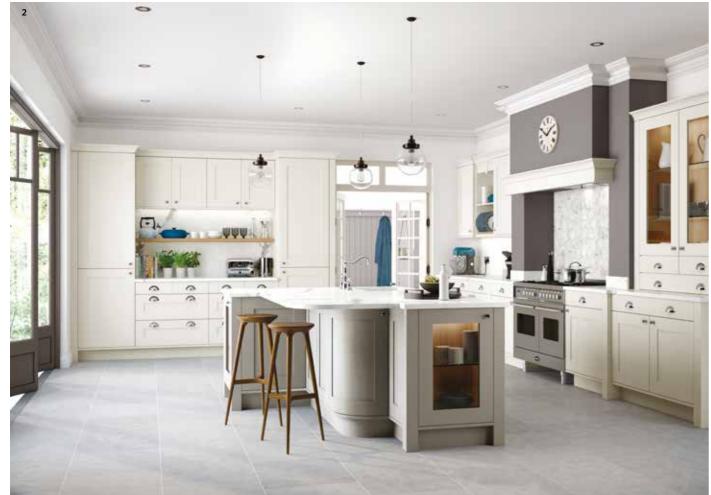

Worktops are Neolith Calacatta CO1R. Features include Light Oak open shelving and a multi functional island, perfect for entertaining and casual dining.
- 2 Tall larder unit with glazed top boxes. Replacing the standard glazing with ribbed glass adds to the industrial look and feel.
- 3 A Gosford media unit silhouettes the industrial brick wall in the living space.

Handle: K1-261 and K1-264 (See page 79).

- 1 Unique island design incorporating curved doors,
- Onique stand design incorporating curved doors, plain glazed frames, chunky pilasters and under plinth.
   Gosford kitchen painted Stone and Porcelain. Worktop is Marble Carrara. Also shows open wall unit with plate rack, worktop dresser with plain glazed frames and feature overmantle.

Handles: K1-156 and K1-159 (See page 81).









- Gosford painted Deep Forest with antique copper handles, combines dramatic styling with the practicalities of family living. Worktop is Silestone Pearl Jasmine.
- Features such as the curved doors and the oak pullout trays with spice drawers give the kitchen a touch of drama.
   Storage solutions at their best, the window seating and sideboard
- prove popular in many busy homes.

Handle: K1-262 and K1-265 (See page 82).





- 1 This Horley kitchen painted Light Grey makes a feature of the original fireplace by adding base units in the alcoves and adding black metal open shelves above to create a point of interest. Worktops are Dekton Splendor and solid oak timber.
- 2 Tall units provide ample storage and cleverly house the fridge and freezer so as to retain a sleek and linear look