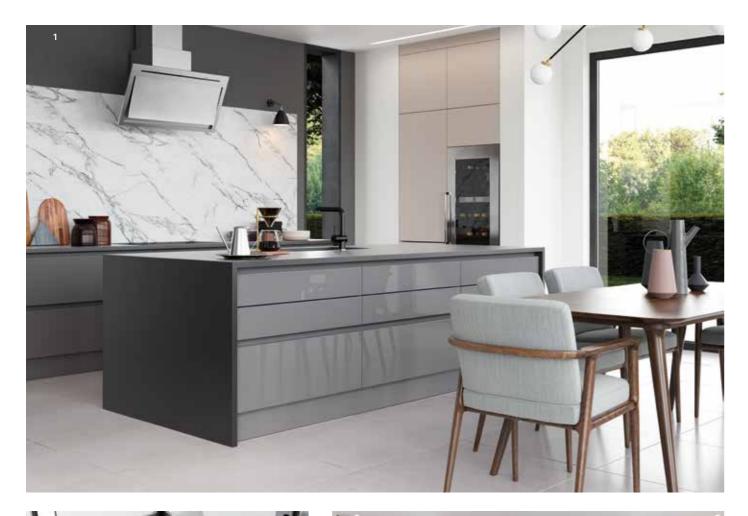

### CHERWELL

Our very own Cherwell door will bring a feel of warmth texture to any modern, traditional or industrial kitchen. If you are inspired by colour and wanting a European True Handleless feel or just a feature door set, the Cherwell door collection will meet all your needs. Our wood & texture colour pallet can bring any kitchen to life with an array of size capabilities.

- 1 Cherwell H1486 Pasadena Pine Paired with U961 Graphite gives a striking contemporary finish to this modern kitchen shown in a true handleless design with an aluminium rail.
- 2 Cherwell U961 Graphite wall units paired with U708 Light Grey base units give a sleek look to this smart studio kitchen. The warmth of the H1714 Lincoln Walnut island creates an eye catching contrast to the other subtle muted tones.