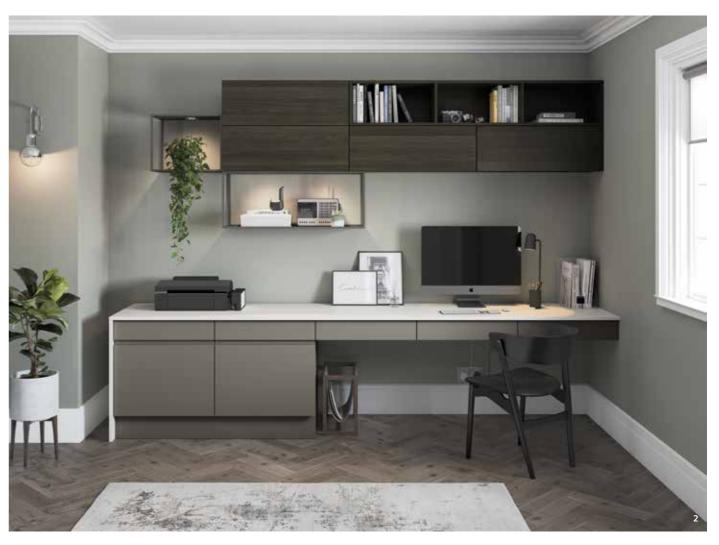

# STRATTON GLOSS

A fine example of open plan living where the versatility of Stratton Gloss, with it's linear J-handle, is easily applied to create seamless styling from the kitchen to the home office, situated in the magnificent, light filled mezzanine.

- 1 Internal and external corner posts provide
- a continuous linear design.
- A waterfall worktop forms a compact breakfast bar.
   Stratton Gloss in White and Adstone painted Dust Grey. Worktop is Dekton Keon Ultra Compact.

Handle: K1-205 (See page 81).