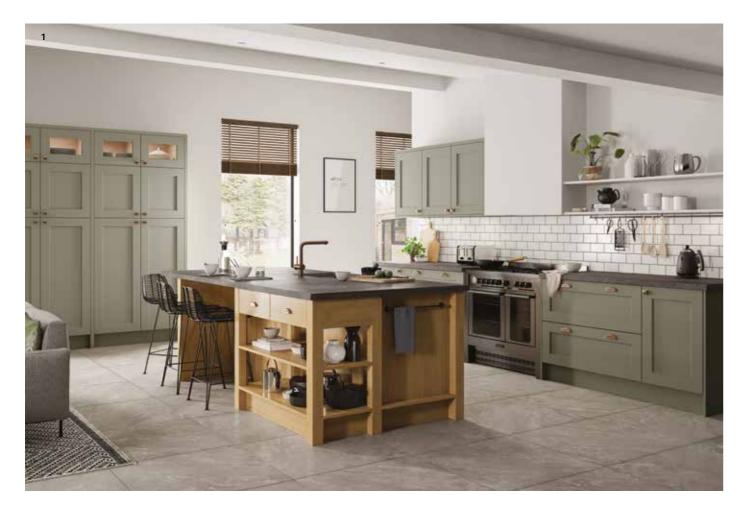

# JUNIPER

The ornately constructed Juniper door with its moulded, raised centre panel will bring your rural space to a different level. Available in oak or with any painted finish and offering a large selection of specially appointed accessories, the number of design possibilities are endless with this classically elegant kitchen.

- 1 Juniper in Light Oak and painted Ivory combines lots of rich tones and textures creating a feeling of cosiness
- and homeliness. Worktops are Dekton Milar.
  Dresser with solid oak wine glass holder and wine rack.
  Extra storage and seating are cleverly incorporated
- with cushioned window seats.