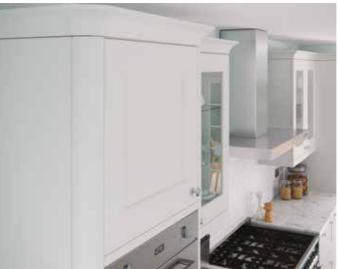

### ADSTONE

The stunning simplicity of the Adstone shaker-style door is accentuated by its narrow frame for a decidedly modern look. This door is accompanied by a host of accessories that will expand your design options to create a kitchen that meets all your expectations.

- Adstone kitchen painted Marine and Stone.
   Worktops are Dekton Valterra Ultra Compact (island) and Dekton XGloss Tundra Ultra Compact (base units and dresser).
   Also shows beautiful end panels on the island, created with pilasters and feature plinth.
- 2 Island featuring under plinth and narrow pilasters to create a 'framed' look. Also shows walk in pantry featuring base units and open shelves painted Stone.
- 3 Dresser displaying glazed frames and drawers with an acute angled cornice.
- 4 A welcoming entrance with cloak and bootroom featuring seating and storage.