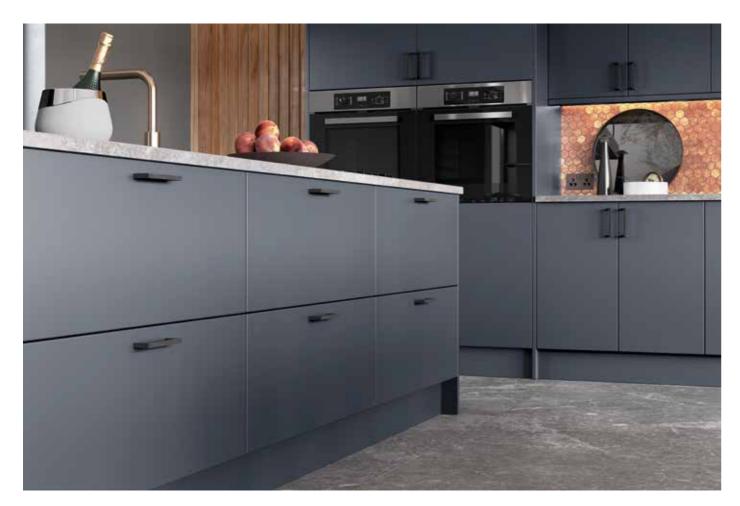

### CHERWELL

Our very own Cherwell door will bring a feel of warmth texture to any modern, traditional or industrial kitchen. If you are inspired by colour and wanting a European True Handleless feel or just a feature door set, the Cherwell door collection will meet all your needs. Our wood & texture colour pallet can bring any kitchen to life with an array of size capabilities.

- 1 Cherwell H1486 Pasadena Pine Paired with U961 Graphite gives a striking contemporary finish to this modern kitchen shown in a true handleless design with an aluminium rail.
- 2 Cherwell U961 Graphite wall units paired with U708 Light Grey base units give a sleek look to this smart studio kitchen. The warmth of the H1714 Lincoln Walnut island creates an eye catching contrast to the other subtle muted tones.