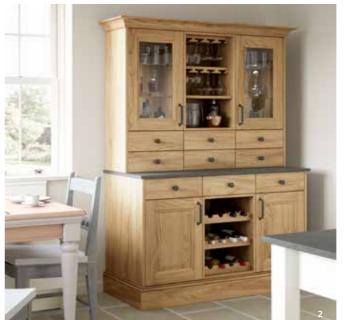

### BLOXHAM

The epitome of true elegance, Bloxham brings both style and substance to your home with its ornately detailed inframe design and numerous accessories. Featuring a superb quality painted finish with visible woodgrain you can create a timeless masterpiece within your home.

- Bloxham painted Deep Forest with large island which dominates the room and creates a distinctive zone between cooking and living. Worktop is Neolith Mar Del Plata.
- A stunning island adorned with framed end panels.
   This magnificent media wall unit is certainly a statement piece
- and perfectly complements the kitchen.
- 4 Elegant tall larders create an architectural feature as well as providing ample storage in this beautiful home.