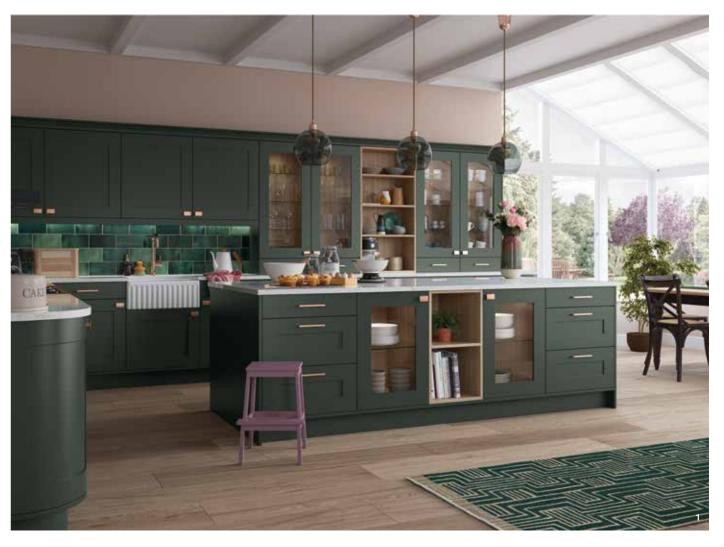

### ADSTONE

The stunning simplicity of the Adstone shaker-style door is accentuated by its narrow frame for a decidedly modern look. This door is accompanied by a host of accessories that will expand your design options to create a kitchen that meets all your expectations.

- Adstone kitchen painted Marine and Stone.
   Worktops are Dekton Valterra Ultra Compact (island) and Dekton XGloss Tundra Ultra Compact (base units and dresser).
   Also shows beautiful end panels on the island, created with pilasters and feature plinth.
- 2 Island featuring under plinth and narrow pilasters to create a 'framed' look. Also shows walk in pantry featuring base units and open shelves painted Stone.
- 3 Dresser displaying glazed frames and drawers with an acute angled cornice.
- 4 A welcoming entrance with cloak and bootroom featuring seating and storage.