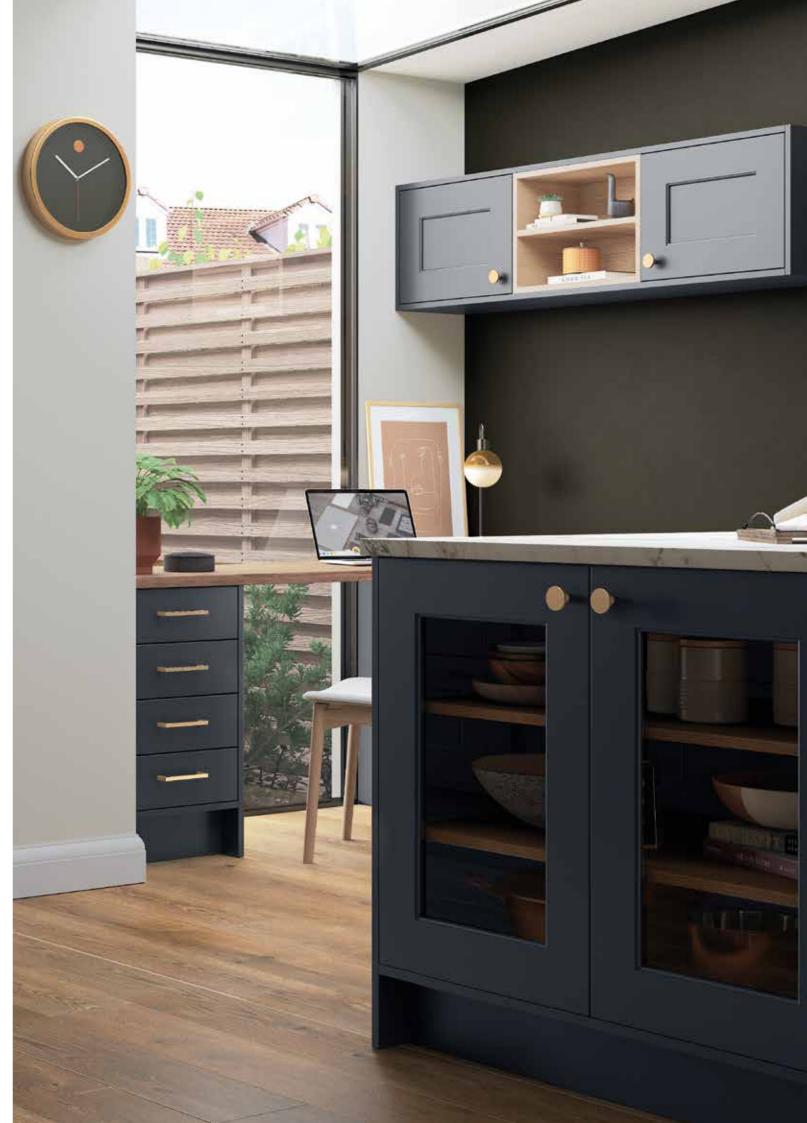

Antique Copper



K1-260 Black Nickel



K1-152 American Copper



K1-222 Copper



K1-208 Antique Brown



K1-60 Antique Pewter



K1-160 Pewter



K1-265 Antique Copper



K1-158 American Copper



K1-155 American Copper



K1-224 Copper



K1-113 Oak



K1-61 Brass



K1-99 Pewter





K1-104 Pewter

K1-173 Pewter



K1-176 Pewter



#### K1-170 Pewter

### BLACK



K1-276



K1-280 Brushed Matte Black



Brushed Matte Black

K1-206 Matte Black



K1-234 to K1-240 Matte Black Anodized (various lengths available)



K1-248 to K1-254 Matte Black Anodized (various lengths available)



K1-284 Brushed Matte Black



K1-216 Matte Black



LEGS (for furniture) \_

#### BRUSHED

AY-1LEGBRUSHED Brushed Chrome



#### POLISHED

AY-1LEGPOLISHED Polished Chrome





AY-1LEGBRASS Antique brass





### KITCHEN DOOR CARE & MAINTENANCE

With the appropriate care and maintenance our kitchen doors and components are designed to provide many years of reliable service. To help keep it in the best possible condition please follow the simple guidelines below.

#### INSTALLATION ADVICE

Pre Installation

Ensure that all new-builds or newly plastered rooms have been left to environmentally stabilise prior to the installation of new kitchen doors. Kitchen doors must not be installed into a damp, or moisture-rich environment as it will cause undesirable movement in the joints and panels of the door. A hygrometer should be used to assess conditions.

To help minimise any potential damage to the kitchen whilst you are installing it, please read and adhere to the following instructions and recomm