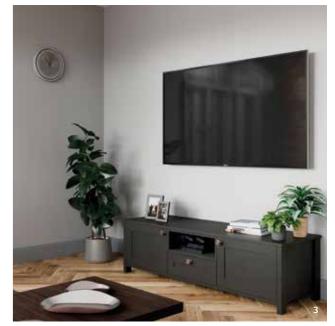

Handle: K1-278 (See page 79).

- 1 Adstone kitchen painted Graphite.
- Worktop is Dekton Kelya Ultra Compact.

   2

   Island displaying double door end panel framed
- with under plinth and chunky pilasters.
- 3 An Adstone media unit in Graphite perfectly completes the furnishing requirements of this industrial living space.