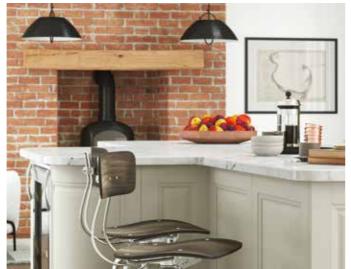

## ZELL GLOSS

The ever popular industrial look that embraces key design aspects such as interior brickwork, concrete and exposed pipes and ceiling beams, allows Zell to sit unassumingly alongside, encouraging comfortable living.

- 1 Zell Gloss in White with integrated appliance unit in Light Grey. Worktops are White Marble and Solid Oak. Also shows dual level island creating ample seating space.2 Contemporary display unit featuring open shelves.