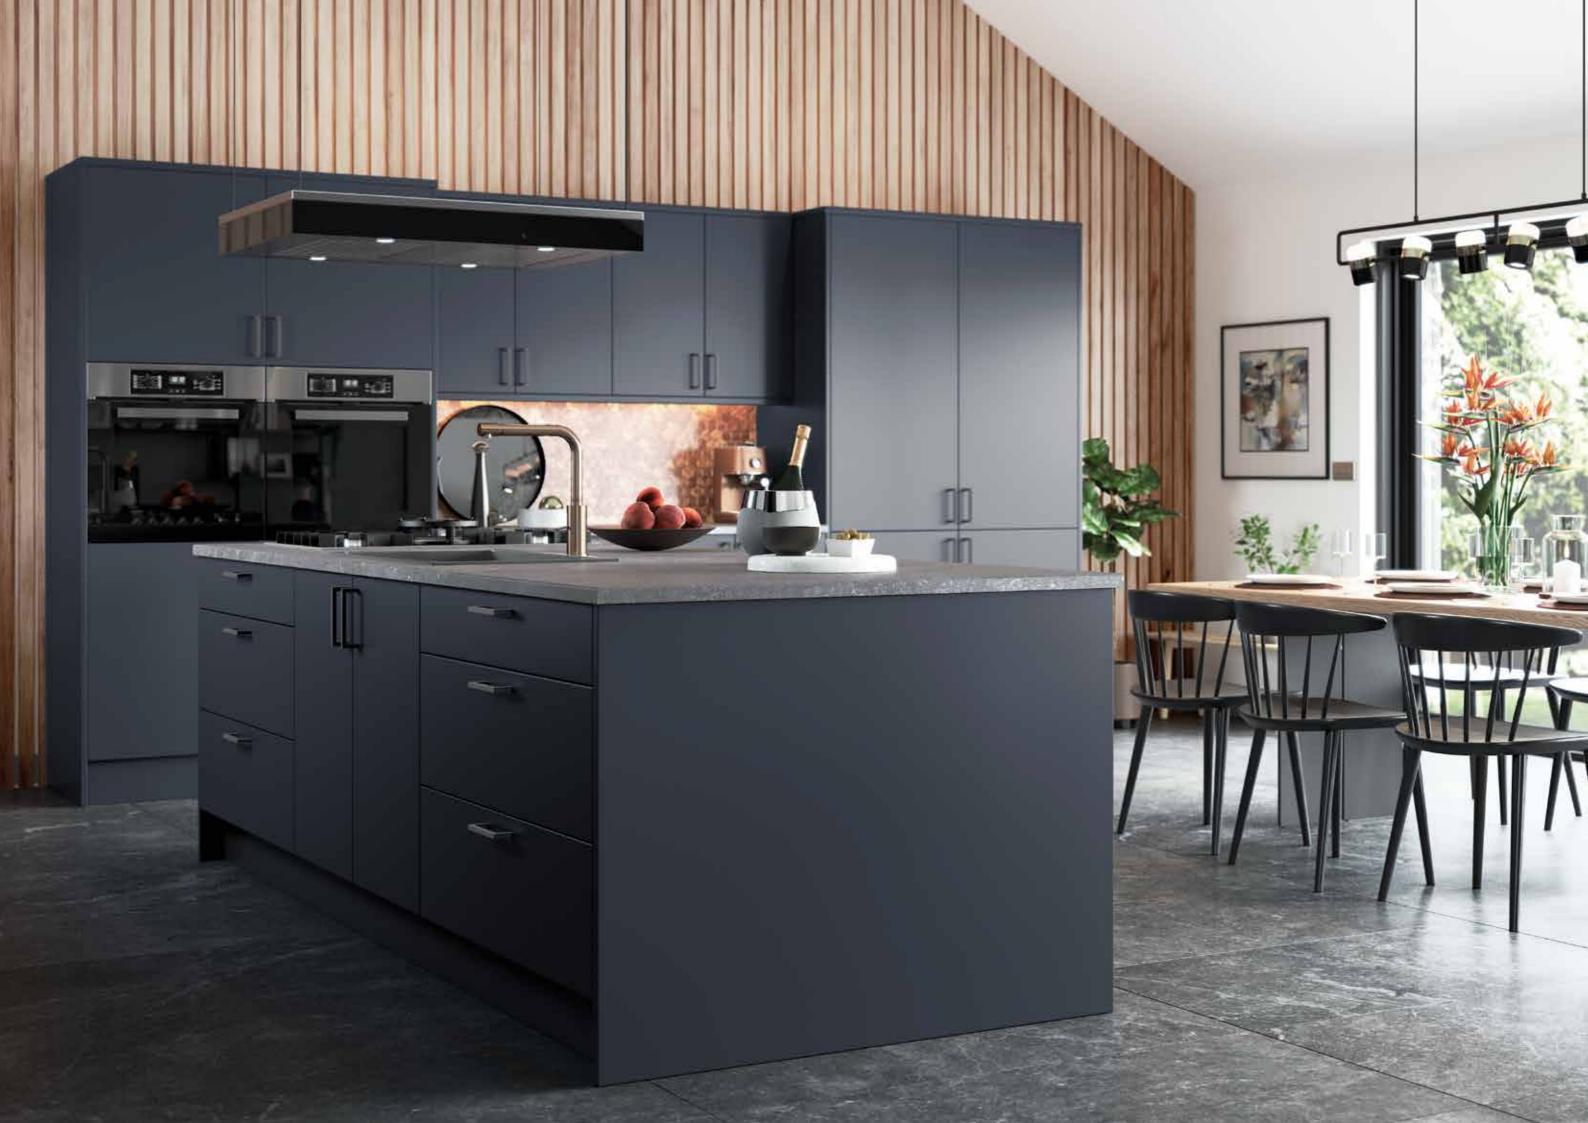

### CHERWELL

Our very own Cherwell door will bring a feel of warmth texture to any modern, traditional or industrial kitchen. If you are inspired by colour and wanting a European True Handleless feel or just a feature door set, the Cherwell door collection will meet all your needs. Our wood & texture colour pallet can bring any kitchen to life with an array of size capabilities.

- 1 Cherwell H1486 Pasadena Pine Paired with U961 Graphite gives a striking contemporary finish to this modern kitchen shown in a true handleless design with an aluminium rail.
- 2 Cherwell U961 Graphite wall units paired with U708 Light Grey base units give a sleek look to this smart studio kitchen. The warmth of the H1714 Lincoln Walnut island creates an eye catching contrast to the other subtle muted tones.