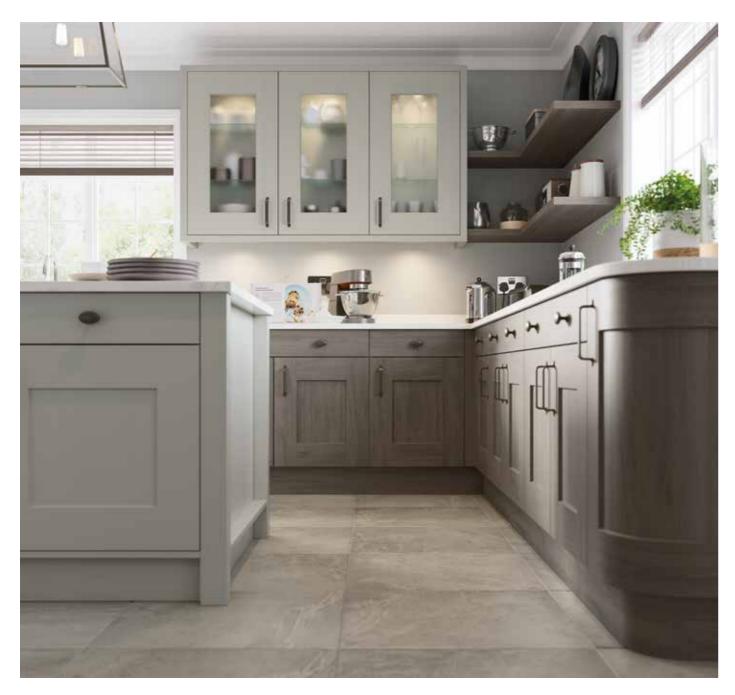

### ADSTONE

The stunning simplicity of the Adstone shaker-style door is accentuated by its narrow frame for a decidedly modern look. This door is accompanied by a host of accessories that will expand your design options to create a kitchen that meets all your expectations.

- Adstone kitchen painted Marine and Stone.
   Worktops are Dekton Valterra Ultra Compact (island) and Dekton XGloss Tundra Ultra Compact (base units and dresser).
   Also shows beautiful end panels on the island, created with pilasters and feature plinth.
- 2 Island featuring under plinth and narrow pilasters to create a 'framed' look. Also shows walk in pantry featuring base units and open shelves painted Stone.
- 3 Dresser displaying glazed frames and drawers with an acute angled cornice.
- 4 A welcoming entrance with cloak and bootroom featuring seating and storage.