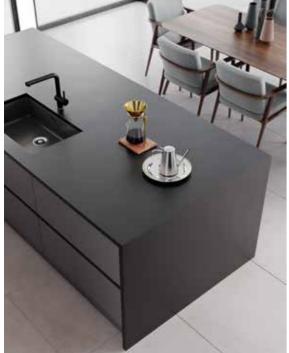

### CHERWELL

Our very own Cherwell door will bring a feel of warmth texture to any modern, traditional or industrial kitchen. If you are inspired by colour and wanting a European True Handleless feel or just a feature door set, the Cherwell door collection will meet all your needs. Our wood & texture colour pallet can bring any kitchen to life with an array of size capabilities.

- 1 Cherwell H1486 Pasadena Pine Paired with U961 Graphite gives a striking contemporary finish to this modern kitchen shown in a true handleless design with an aluminium rail.
- 2 Cherwell U961 Graphite wall units paired with U708 Light Grey base units give a sleek look to this smart studio kitchen. The warmth of the H1714 Lincoln Walnut island creates an eye catching contrast to the other subtle muted tones.