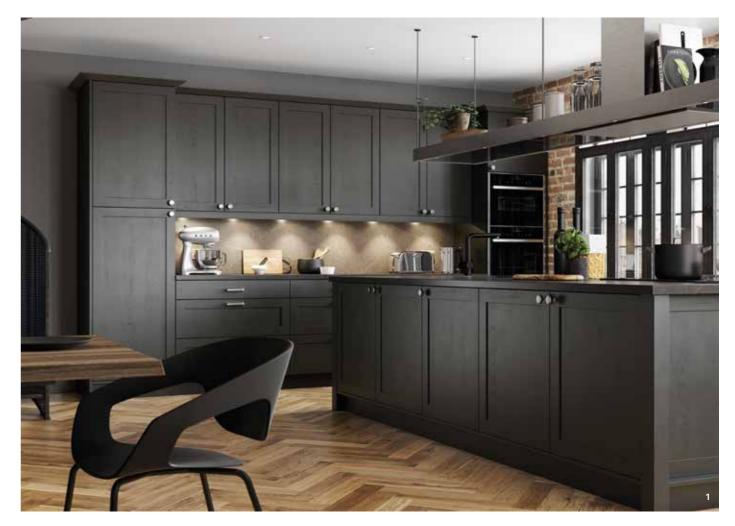

Handle: K1-278 (See page 79).

- 1 Adstone kitchen painted Graphite.
- Worktop is Dekton Kelya Ultra Compact.

   2

   Island displaying double door end panel framed
- with under plinth and chunky pilasters.
- 3 An Adstone media unit in Graphite perfectly completes the furnishing requirements of this industrial living space.