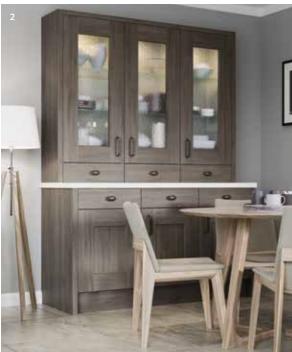

### CHERWELL

Our very own Cherwell door will bring a feel of warmth texture to any modern, traditional or industrial kitchen. If you are inspired by colour and wanting a European True Handleless feel or just a feature door set, the Cherwell door collection will meet all your needs. Our wood & texture colour pallet can bring any kitchen to life with an array of size capabilities.

- 1 Cherwell H1486 Pasadena Pine Paired with U961 Graphite gives a striking contemporary finish to this modern kitchen shown in a true handleless design with an aluminium rail.
- 2 Cherwell U961 Graphite wall units paired with U708 Light Grey base units give a sleek look to this smart studio kitchen. The warmth of the H1714 Lincoln Walnut island creates an eye catching contrast to the other subtle muted tones.