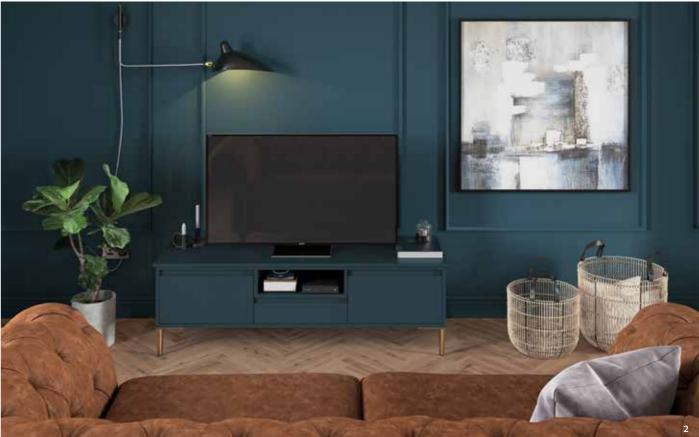

### CHERWELL

Our very own Cherwell door will bring a feel of warmth texture to any modern, traditional or industrial kitchen. If you are inspired by colour and wanting a European True Handleless feel or just a feature door set, the Cherwell door collection will meet all your needs. Our wood & texture colour pallet can bring any kitchen to life with an array of size capabilities.

- 1 Cherwell H1486 Pasadena Pine Paired with U961 Graphite gives a striking contemporary finish to this modern kitchen shown in a true handleless design with an aluminium rail.
- 2 Cherwell U961 Graphite wall units paired with U708 Light Grey base units give a sleek look to this smart studio kitchen. The warmth of the H1714 Lincoln Walnut island creates an eye catching contrast to the other subtle muted tones.