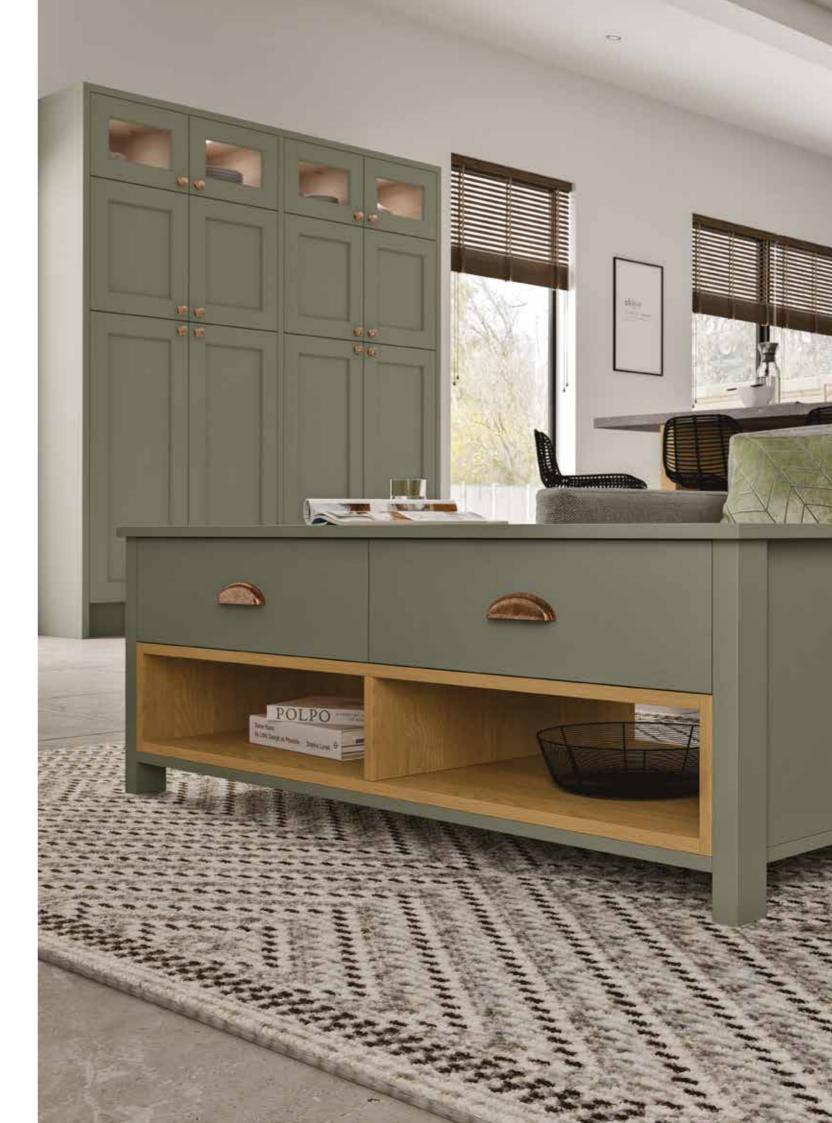

|               |

Standard paint colours can be applied to: Adstone, Bloxham, Claydon, Fawsley, Gosford, Horley, Juniper, Middleton, Stratton Matte, Tysoe, Williamscot & Zell Matte.

| W1100 Alpine White       | U104 Alabaster      | U702 Cashmere             |
|--------------------------|---------------------|---------------------------|
| U708 Light Grey          | U201 Pebble Grey    | U727 Stone Grey           |
| U732 Dust Grey           | U636 Fjord          | U507 Smoke Blue           |
| U599 Indigo Blue         | U961 Graphite       | H1180 Natural Halifax Oak |
| H3176 Pewter Halifax Oak | H1486 Pasadena Pine | H1714 Lincoln Walnut      |

16 standard finishes that can be applied to Cherwell only.

#### STAIN TO ORDER



Stain to order can be applied to Claydon and Tysoe only.



## DOOR RANGES

|                                          | ADSTONE                                                                                                                                                                                                                                                                                                                                  |      | FAWSLEY