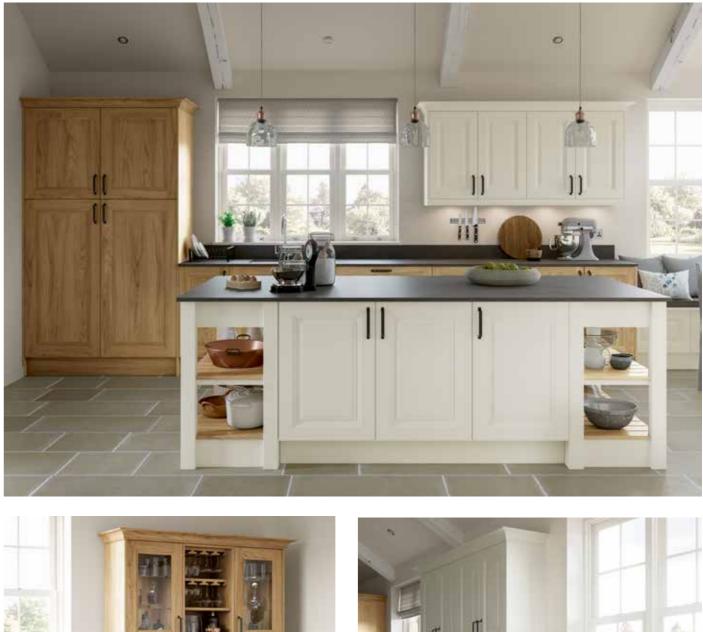

### ADSTONE

The stunning simplicity of the Adstone shaker-style door is accentuated by its narrow frame for a decidedly modern look. This door is accompanied by a host of accessories that will expand your design options to create a kitchen that meets all your expectations.

- Adstone kitchen painted Porcelain and Cashmere.
   Island features a large breakfast bar with open shelves in Light Oak. Worktop is Silestone Lusso.
- in Light Oak. Worktop is Silestone Lusso.Island extends into the living space which incorporates a co-ordinating media unit in Cashmere and Light Oak.