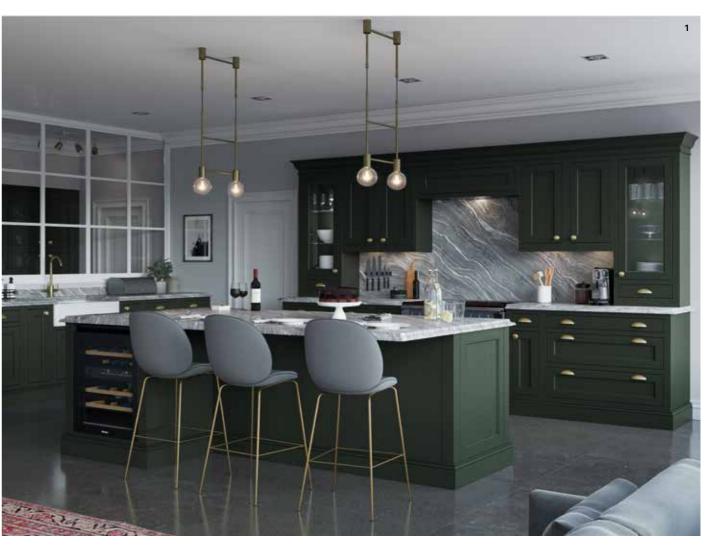

### ADSTONE

The stunning simplicity of the Adstone shaker-style door is accentuated by its narrow frame for a decidedly modern look. This door is accompanied by a host of accessories that will expand your design options to create a kitchen that meets all your expectations.

- Adstone kitchen painted Marine and Stone.
   Worktops are Dekton Valterra Ultra Compact (island) and Dekton XGloss Tundra Ultra Compact (base units and dresser).
   Also shows beautiful end panels on the island, created with pilasters and feature plinth.
- 2 Island featuring under plinth and narrow pilasters to create a 'framed' look. Also shows walk in pantry featuring base units and open shelves painted Stone.
- 3 Dresser displaying glazed frames and drawers with an acute angled cornice.
- 4 A welcoming entrance with cloak and bootroom featuring seating and storage.