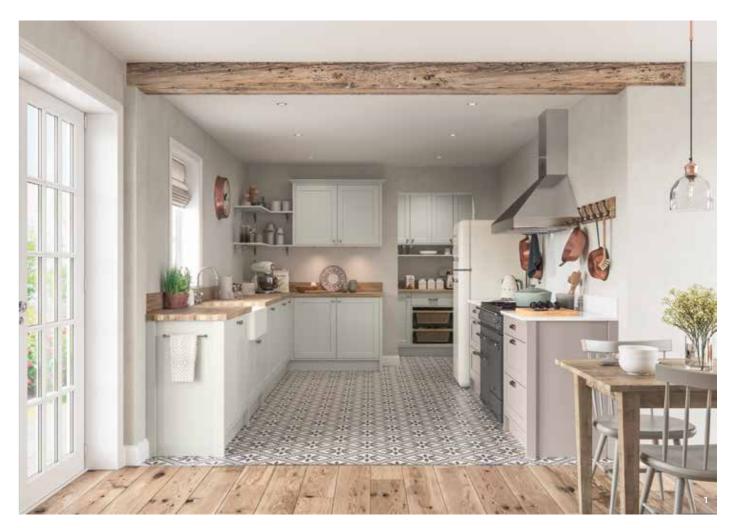

Handle: K1-262 and K1-265 (See page 82).

- 1 This Horley kitchen painted Light Grey makes a feature of the original fireplace by adding base units in the alcoves and adding black metal open shelves above to create a point of interest. Worktops are Dekton Splendor and solid oak timber.
- 2 Tall units provide ample storage and cleverly house the fridge and freezer so as to retain a sleek and linear look.

# HORLEY

Combining the linear detailing of a handleless door with a subtle shaker frame, Horley captures the true essence of traditional styling with a contemporary twist. Be as adventurous or as serene as you like with our multitude of amazing colours, you can create an environment that reflects your personality and lifestyle.

- 1 Horley painted Shell and Stone is used to create this contemporary living space inspired by Scandinavian design with the simplistic tonal trends that come along with it. Worktop is Neolith Blanco Carrara.
- 2 The living area is furnished with a Horley sideboard and media unit painted Shell. The media unit incorporates a Light Oak open shelf which reflects the wall units in the kitchen.