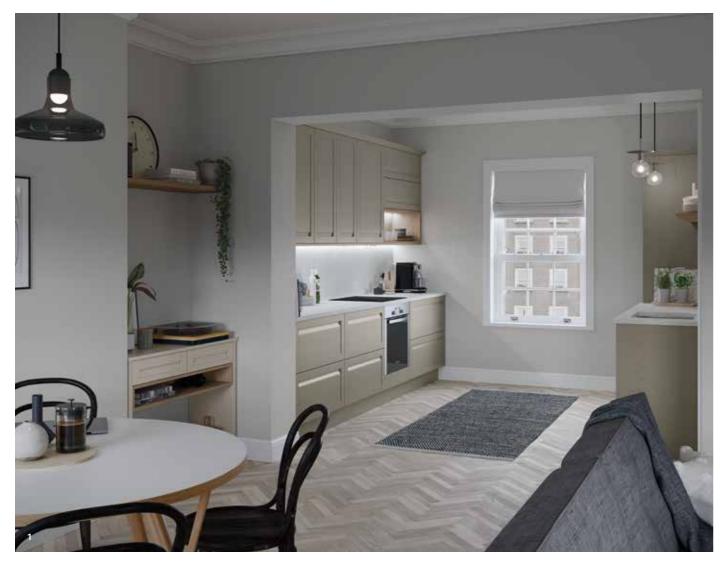

### CHERWELL

Our very own Cherwell door will bring a feel of warmth texture to any modern, traditional or industrial kitchen. If you are inspired by colour and wanting a European True Handleless feel or just a feature door set, the Cherwell door collection will meet all your needs. Our wood & texture colour pallet can bring any kitchen to life with an array of size capabilities.

- 1 Cherwell H1486 Pasadena Pine Paired with U961 Graphite gives a striking contemporary finish to this modern kitchen shown in a true handleless design with an aluminium rail.
- 2 Cherwell U961 Graphite wall units paired with U708 Light Grey base units give a sleek look to this smart studio kitchen. The warmth of the H1714 Lincoln Walnut island creates an eye catching contrast to the other subtle muted tones.