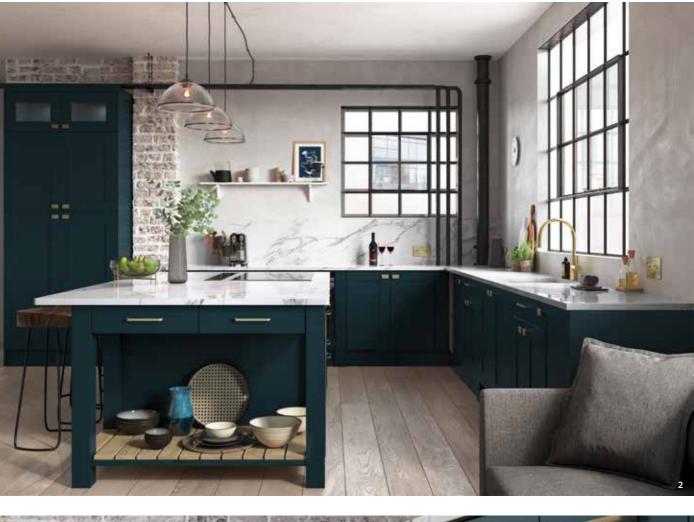

### ADSTONE

The stunning simplicity of the Adstone shaker-style door is accentuated by its narrow frame for a decidedly modern look. This door is accompanied by a host of accessories that will expand your design options to create a kitchen that meets all your expectations.

- Adstone kitchen painted Marine and Stone.
   Worktops are Dekton Valterra Ultra Compact (island) and Dekton XGloss Tundra Ultra Compact (base units and dresser).
   Also shows beautiful end panels on the island, created with pilasters and feature plinth.
- 2 Island featuring under plinth and narrow pilasters to create a 'framed' look. Also shows walk in pantry featuring base units and open shelves painted Stone.
- 3 Dresser displaying glazed frames and drawers with an acute angled cornice.
- 4 A welcoming entrance with cloak and bootroom featuring seating and storage.