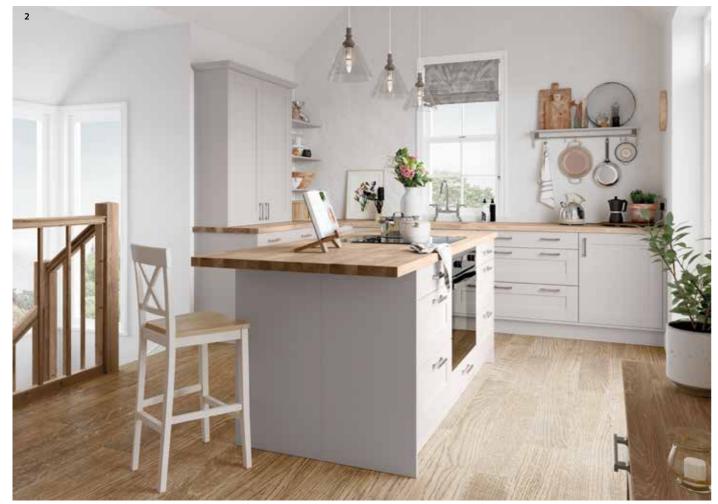

### CLAYDON

Characterised by its wide frame and deep profile, this chunky shaker-style door makes a robust statement with its formidable appearance. Whether you choose to have your kitchen painted, stained, or both, Claydon is truly timeless and is enhanced by the inclusion of its many exclusive accessories.

- Dresser with mock inframe construction and designer storage and display area including oak shelving and wine rack.
   Claydon kitchen painted Pantry Blue and Gun Metal Grey.
- Claydon kitchen painted Pantry Blue and Gun Metal Grey. Worktop is Silestone Eternal Calacatta Gold Quartz. Also shows island with solid oak slatted open shelving, chunky pilasters to create a 'framed' look and feature end panels that also appear at the end of the base units.
   A bootroom is a practical addition to any rural dwelling, so why not make it coordinate with your kitchen. Shown here in Pantry Blue with cushioned seating and pullout storage drawers.