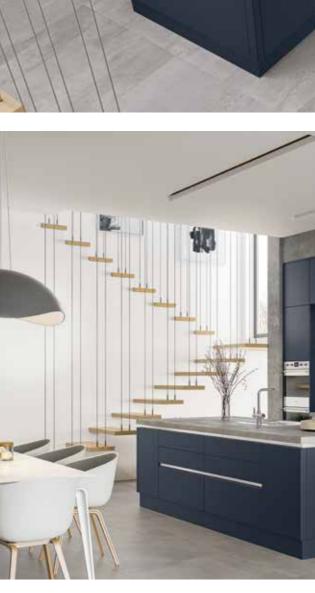

### CHERWELL

Our very own Cherwell door will bring a feel of warmth texture to any modern, traditional or industrial kitchen. If you are inspired by colour and wanting a European True Handleless feel or just a feature door set, the Cherwell door collection will meet all your needs. Our wood & texture colour pallet can bring any kitchen to life with an array of size capabilities.

- 1 Cherwell H1486 Pasadena Pine Paired with U961 Graphite gives a striking contemporary finish to this modern kitchen shown in a true handleless design with an aluminium rail.
- 2 Cherwell U961 Graphite wall units paired with U708 Light Grey base units give a sleek look to this smart studio kitchen. The warmth of the H1714 Lincoln Walnut island creates an eye catching contrast to the other subtle muted tones.