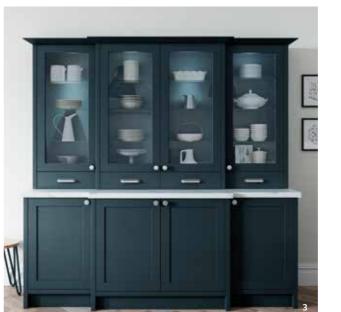

### CHERWELL

Our very own Cherwell door will bring a feel of warmth texture to any modern, traditional or industrial kitchen. If you are inspired by colour and wanting a European True Handleless feel or just a feature door set, the Cherwell door collection will meet all your needs. Our wood & texture colour pallet can bring any kitchen to life with an array of size capabilities.

- 1 Cherwell H1486 Pasadena Pine Paired with U961 Graphite gives a striking contemporary finish to this modern kitchen shown in a true handleless design with an aluminium rail.
- 2 Cherwell U961 Graphite wall units paired with U708 Light Grey base units give a sleek look to this smart studio kitchen. The warmth of the H1714 Lincoln Walnut island creates an eye catching contrast to the other subtle muted tones.