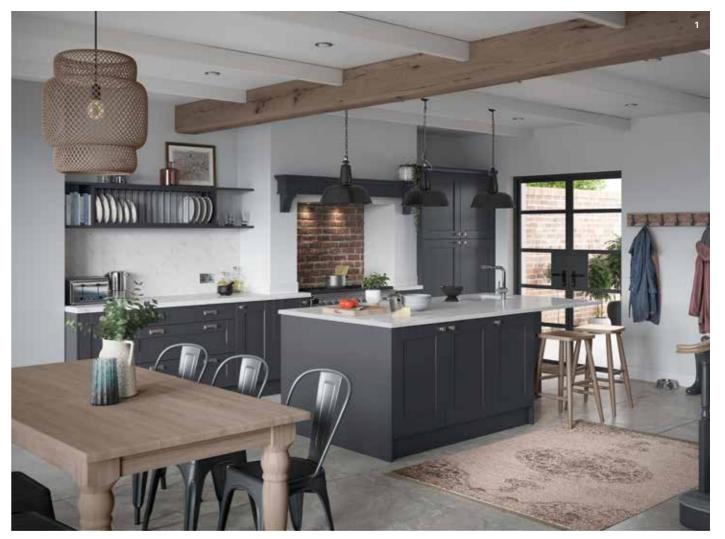

### ADSTONE

The stunning simplicity of the Adstone shaker-style door is accentuated by its narrow frame for a decidedly modern look. This door is accompanied by a host of accessories that will expand your design options to create a kitchen that meets all your expectations.

- Adstone kitchen painted Marine and Stone.
   Worktops are Dekton Valterra Ultra Compact (island) and Dekton XGloss Tundra Ultra Compact (base units and dresser).
   Also shows beautiful end panels on the island, created with pilasters and feature plinth.
- 2 Island featuring under plinth and narrow pilasters to create a 'framed' look. Also shows walk in pantry featuring base units and open shelves painted Stone.
- 3 Dresser displaying glazed frames and drawers with an acute angled cornice.
- 4 A welcoming entrance with cloak and bootroom featuring seating and storage.