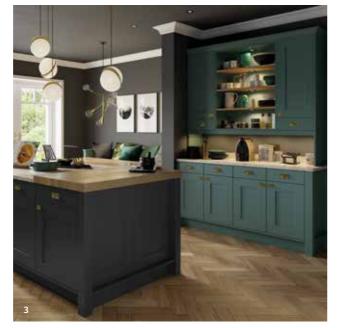

## FAWSLEY

When a room is flooded with natural light it gives you the opportunity to be as bold and dramatic as you dare. The classic style of Fawsley with its smooth finish and beaded profile is dramatically combined with dark olive walls and brass accents to create a rich and vibrant living space.

- 1 Fawsley kitchen painted Viridian and Graphite. Worktop is Moorland Fog Quartz on base units and solid oak on island. Island features double door end panel and under plinth.
- Mantle shelf supported by ornate corbels.
   Dresser with oak open shelving flanked by door/drawer combination. Also shows application of pilasters throughout the kitchen design for an overall freestanding look.

Handles: K1-192 and K1-194 (See page 80).

Fawsley kitchen painted Light Grey. A perfectly appointed island unit can provide much needed extra counter and storage space for cooking and entertaining.

Handle: K1-169 (See page 81).