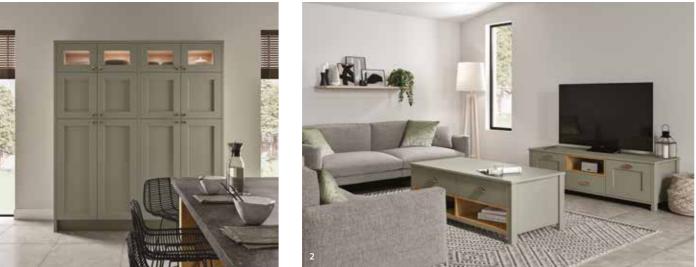

### CHERWELL

Our very own Cherwell door will bring a feel of warmth texture to any modern, traditional or industrial kitchen. If you are inspired by colour and wanting a European True Handleless feel or just a feature door set, the Cherwell door collection will meet all your needs. Our wood & texture colour pallet can bring any kitchen to life with an array of size capabilities.

- 1 Cherwell H1486 Pasadena Pine Paired with U961 Graphite gives a striking contemporary finish to this modern kitchen shown in a true handleless design with an aluminium rail.
- 2 Cherwell U961 Graphite wall units paired with U708 Light Grey base units give a sleek look to this smart studio kitchen. The warmth of the H1714 Lincoln Walnut island creates an eye catching contrast to the other subtle muted tones.