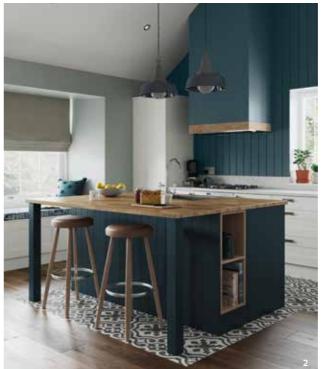

### ADSTONE

The stunning simplicity of the Adstone shaker-style door is accentuated by its narrow frame for a decidedly modern look. This door is accompanied by a host of accessories that will expand your design options to create a kitchen that meets all your expectations.

- Adstone kitchen painted Marine and Stone.
   Worktops are Dekton Valterra Ultra Compact (island) and Dekton XGloss Tundra Ultra Compact (base units and dresser).
   Also shows beautiful end panels on the island, created with pilasters and feature plinth.
- 2 Island featuring under plinth and narrow pilasters to create a 'framed' look. Also shows walk in pantry featuring base units and open shelves painted Stone.
- 3 Dresser displaying glazed frames and drawers with an acute angled cornice.
- 4 A welcoming entrance with cloak and bootroom featuring seating and storage.