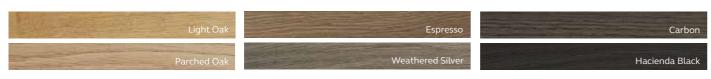

| Deep Heather  |
|       | Slate Blue    | Deep Forest |               |

Standard paint colours can be applied to: Adstone, Bloxham, Claydon, Fawsley, Gosford, Horley, Juniper, Middleton, Stratton Matte, Tysoe, Williamscot & Zell Matte.

| W1100 Alpine White       | U104 Alabaster      | U702 Cashmere             |
|--------------------------|---------------------|---------------------------|
| U708 Light Grey          | U201 Pebble Grey    | U727 Stone Grey           |
| U732 Dust Grey           | U636 Fjord          | U507 Smoke Blue           |
| U599 Indigo Blue         | U961 Graphite       | H1180 Natural Halifax Oak |
| H3176 Pewter Halifax Oak | H1486 Pasadena Pine | H1714 Lincoln Walnut      |

16 standard finishes that can be applied to Cherwell only.

#### STAIN TO ORDER



Stain to order can be applied to Claydon and Tysoe only.



## DOOR RANGES

|                                          | ADSTONE                                                                                                                                                                                                                                                                                                                                  |      | FAWSLEY