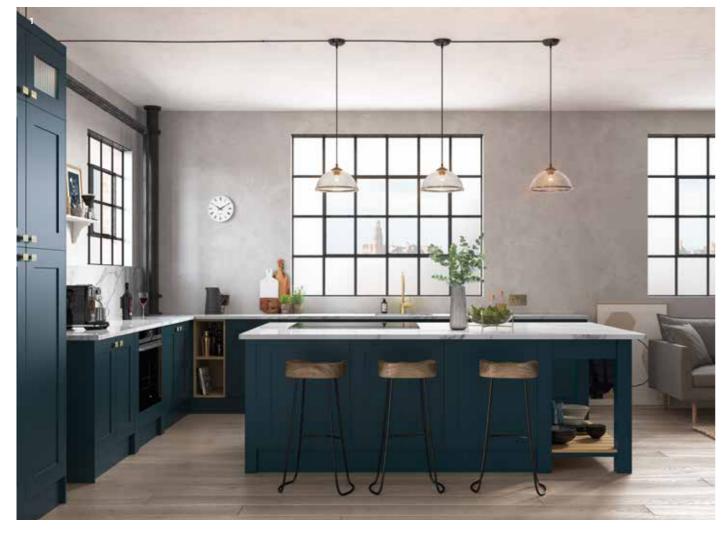

### CHERWELL

Our very own Cherwell door will bring a feel of warmth texture to any modern, traditional or industrial kitchen. If you are inspired by colour and wanting a European True Handleless feel or just a feature door set, the Cherwell door collection will meet all your needs. Our wood & texture colour pallet can bring any kitchen to life with an array of size capabilities.

- 1 Cherwell H1486 Pasadena Pine Paired with U961 Graphite gives a striking contemporary finish to this modern kitchen shown in a true handleless design with an aluminium rail.
- 2 Cherwell U961 Graphite wall units paired with U708 Light Grey base units give a sleek look to this smart studio kitchen. The warmth of the H1714 Lincoln Walnut island creates an eye catching contrast to the other subtle muted tones.