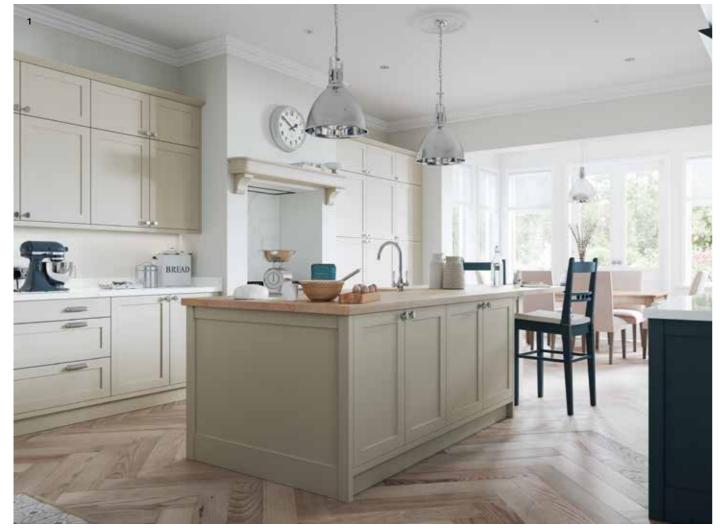

### ADSTONE

The stunning simplicity of the Adstone shaker-style door is accentuated by its narrow frame for a decidedly modern look. This door is accompanied by a host of accessories that will expand your design options to create a kitchen that meets all your expectations.

- Adstone kitchen painted Marine and Stone.
   Worktops are Dekton Valterra Ultra Compact (island) and Dekton XGloss Tundra Ultra Compact (base units and dresser).
   Also shows beautiful end panels on the island, created with pilasters and feature plinth.
- 2 Island featuring under plinth and narrow pilasters to create a 'framed' look. Also shows walk in pantry featuring base units and open shelves painted Stone.
- 3 Dresser displaying glazed frames and drawers with an acute angled cornice.
- 4 A welcoming entrance with cloak and bootroom featuring seating and storage.