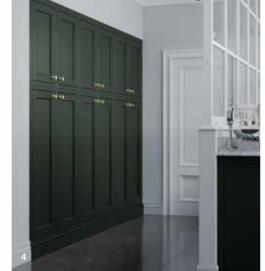

- Bloxham painted Deep Forest with large island which dominates the room and creates a distinctive zone between cooking and living. Worktop is Neolith Mar Del Plata.
- A stunning island adorned with framed end panels.
   This magnificent media wall unit is certainly a statement piece
- and perfectly complements the kitchen.
- 4 Elegant tall larders create an architectural feature as well as providing ample storage in this beautiful home.