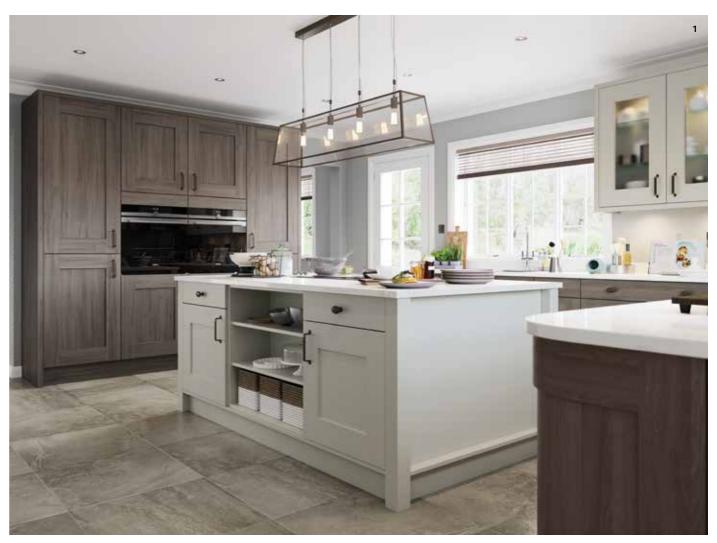

### ADSTONE

The stunning simplicity of the Adstone shaker-style door is accentuated by its narrow frame for a decidedly modern look. This door is accompanied by a host of accessories that will expand your design options to create a kitchen that meets all your expectations.

- Adstone kitchen painted Marine and Stone.
   Worktops are Dekton Valterra Ultra Compact (island) and Dekton XGloss Tundra Ultra Compact (base units and dresser).
   Also shows beautiful end panels on the island, created with pilasters and feature plinth.
- 2 Island featuring under plinth and narrow pilasters to create a 'framed' look. Also shows walk in pantry featuring base units and open shelves painted Stone.
- 3 Dresser displaying glazed frames and drawers with an acute angled cornice.
- 4 A welcoming entrance with cloak and bootroom featuring seating and storage.