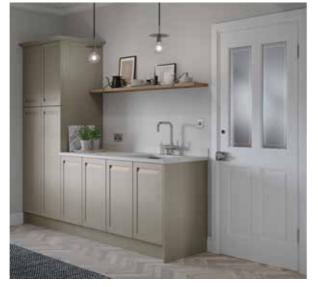

### CHERWELL

Our very own Cherwell door will bring a feel of warmth texture to any modern, traditional or industrial kitchen. If you are inspired by colour and wanting a European True Handleless feel or just a feature door set, the Cherwell door collection will meet all your needs. Our wood & texture colour pallet can bring any kitchen to life with an array of size capabilities.

- 1 Cherwell H1486 Pasadena Pine Paired with U961 Graphite gives a striking contemporary finish to this modern kitchen shown in a true handleless design with an aluminium rail.
- 2 Cherwell U961 Graphite wall units paired with U708 Light Grey base units give a sleek look to this smart studio kitchen. The warmth of the H1714 Lincoln Walnut island creates an eye catching contrast to the other subtle muted tones.